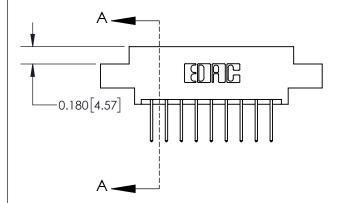

SECTION A-A

ISSUE NUMBER

ORIGINAL

1

| 837/887 Series High Temp Card Edge Connector<br>Contact Bend Detail |                                                              | ACAD REFERENCE NO. | 837 ENG MASTER   |               |
|---------------------------------------------------------------------|--------------------------------------------------------------|--------------------|------------------|---------------|
|                                                                     |                                                              | DRAWN: J.LEE       | DATE: OCT. 06/09 |               |
|                                                                     |                                                              | CHECKED:           | DATE:            |               |
| EDAC INC                                                            | ARE THE PROPERTY OF EDAC INC. AND                            | SCALE: NTS         | SHEET            | 2 <b>OF</b> 2 |
| TORONTO, ONTARIO CANADA                                             |                                                              | DRAWING NUMBER     | •                | ISSUE         |
| YOUR CONNECTION TO QUALITY & SERVICE                                | MANUFACTURE OR SALE OF APPARATUS WITHOUT WRITTEN PERMISSION. | 837 Assembly       |                  | 1             |