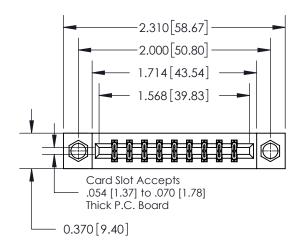

## **Mounting Option**

08-#4-40 Unified Threaded Inserts

## **Contact Detail**

523-P.C. Tail .025 Sq.(0.64 Sq.) - Tail LG=.390(9.91) .156 [3.96] Contact Spacing x .200 [5.08] Row Spacing

**See Accompanying Page for:** 

**Contact Bend Details** 

THIS IS A C.A.D. GENERATED DRAWING DO NOT MAKE MANUAL REVISIONS TO MASTER.