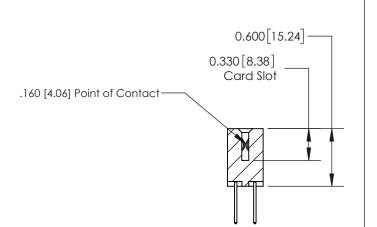

SECTION A-A

ISSUE NUMBER

ORIGINAL

1

| 837/887 Series High Temp Card Edge Connector<br>Contact Bend Detail |                                                              | ACAD REFERENCE NO. | 837 ENG MASTER   |               |
|---------------------------------------------------------------------|--------------------------------------------------------------|--------------------|------------------|---------------|
|                                                                     |                                                              | DRAWN: J.LEE       | DATE: OCT. 06/09 |               |
|                                                                     |                                                              | CHECKED:           | DATE:            |               |
| EDAC INC                                                            | ARE THE PROPERTY OF EDAC INC. AND                            | SCALE: NTS         | SHEET            | 2 <b>OF</b> 2 |
| TORONTO, ONTARIO CANADA                                             |                                                              | DRAWING NUMBER     | •                | ISSUE         |
| YOUR CONNECTION TO QUALITY & SERVICE                                | MANUFACTURE OR SALE OF APPARATUS WITHOUT WRITTEN PERMISSION. | 837 Assembly       |                  | 1             |