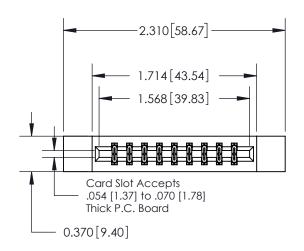

## **Contact Detail**

544-Wire Wrap .050x.025(1.27x0.64) - Tail LG=.750(19.05) .156 [3.96] Contact Spacing x .200 [5.08] Row Spacing

**See Accompanying Page for:** 

**Contact Bend Details** 

THIS IS A C.A.D. GENERATED DRAWING DO NOT MAKE MANUAL REVISIONS TO MASTER.