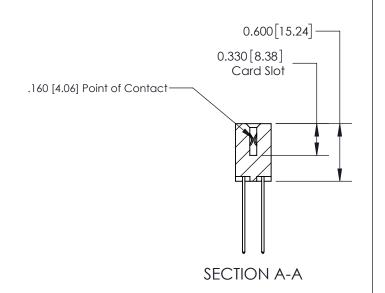

## **Contact Detail**

544-Wire Wrap .050x.025(1.27x0.64) - Tail LG=.750(19.05) .156 [3.96] Contact Spacing x .200 [5.08] Row Spacing

**See Accompanying Page for:** 

**Contact Bend Details** 

THIS IS A C.A.D. GENERATED DRAWING DO NOT MAKE MANUAL REVISIONS TO MASTER.