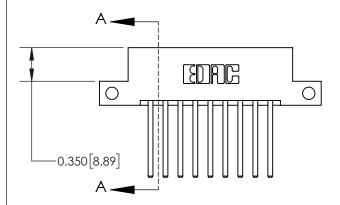

**Mounting Option** 

12-.128 (3.25) Dia. Side Mounting Holes

## **Contact Detail**

544-Wire Wrap .050x.025(1.27x0.64) - Tail LG=.750(19.05) .156 [3.96] Contact Spacing x .200 [5.08] Row Spacing





**See Accompanying Page for:** 

**Contact Bend Details** 

THIS IS A C.A.D. GENERATED DRAWING DO NOT MAKE MANUAL REVISIONS TO MASTER.



ISSUE NUMBER ORIGINAL



837/887 Series High Temp Card Edge Connector Part Number: 837-018-544-212



**EDAC INC** TORONTO, ONTARIO CANADA

THESE DRAWINGS AND SPECIFICATIONS ARE THE PROPERTY OF EDAC INC., AND SHALL NOT BE REPRODUCED, OR COPIED OR USED AS THE BASIS FOR THE MANUFACTURE OR SALE OF APPARATUS WITHOUT WRITTEN PERMISSION.

| ACAD REFERENCE NO. 837 ENG MASTE |                  |  |  |
|----------------------------------|------------------|--|--|
| DRAWN: J.LEE                     | DATE: OCT. 06/09 |  |  |
| CHECKED:                         | DATE:            |  |  |
| SCALE: NTS                       | SHEET 1 OF 2     |  |  |
| DRAWING NUMBE