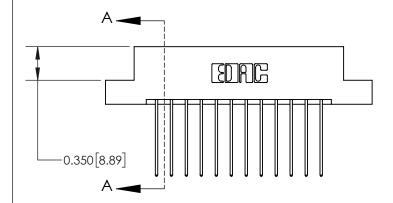

## **Contact Detail**

541-Wire Wrap .025 Sq.(0.64 Sq.) - Tail LG=.750(19.05) .156 [3.96] Contact Spacing x .200 [5.08] Row Spacing

**See Accompanying Page for: Contact Bend Details** 

THIS IS A C.A.D. GENERATED DRAWING DO NOT MAKE MANUAL REVISIONS TO MASTER.