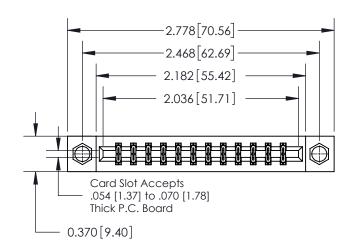

ISSUE NUMBER ORIGINAL

1

| 837/887 Series High Temp Card Edge Connector |
|----------------------------------------------|
| Part Number: 837-024-541-207                 |

YOUR CONNECTION TO QUALITY & SERVICE

**Mounting Option** 

07-M3-0.5 Metric Threaded Inserts