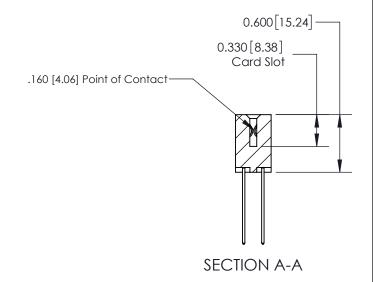

ISSUE NUMBER

ORIGINAL

1

| 837/887 Series High Temp Card Edge Connector<br>Contact Bend Detail |                                                                                                                                     | ACAD REFERENCE NO. | 837 ENG MASTER   |               |
|---------------------------------------------------------------------|-------------------------------------------------------------------------------------------------------------------------------------|--------------------|------------------|---------------|
|                                                                     |                                                                                                                                     | DRAWN: J.LEE       | DATE: OCT. 06/09 |               |
|                                                                     |                                                                                                                                     | CHECKED:           | DATE:            |               |
| EDAC INC                                                            | ARE THE PROPERTY OF EDAC INC., AND SHALL NOT BE REPRODUCED, OR COPIED OR USED AS THE BASIS FOR THE MANUFACTURE OR SALE OF APPARATUS | SCALE: NTS         | SHEET            | 2 <b>OF</b> 2 |
| TORONTO, ONTARIO CANADA                                             |                                                                                                                                     | DRAWING NUMBER     | •                | ISSUE         |
| YOUR CONNECTION TO QUALITY & SERVICE                                |                                                                                                                                     | 837 Assembly       |                  | 1             |