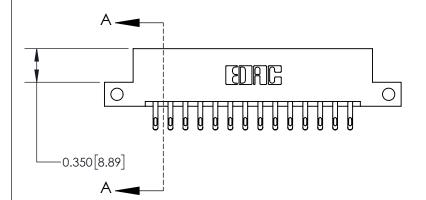

## **Contact Detail**

555-Extender Board Bend (Code 500 Contacts)

.156 [3.96] Contact Spacing x .200 [5.08] Row Spacing

THIS IS A C.A.D. GENERATED DRAWING DO NOT MAKE MANUAL REVISIONS TO MASTER.

ISSUE NUMBER ORIGINAL

**See Accompanying Page for:** 

**Contact Bend Details** 

ISSUE NUMBER

ORIGINAL

1

| 837/887 Series High Temp Card Edge Connector<br>Contact Bend Detail |                                                                      | ACAD REFERENCE NO. | 837 ENG MASTER   |       |
|---------------------------------------------------------------------|----------------------------------------------------------------------|--------------------|------------------|-------|
|                                                                     |                                                                      | DRAWN: J.LEE       | DATE: OCT. 06/09 |       |
|                                                                     |                                                                      | CHECKED:           | DATE:            |       |
| EDAC INC THESE DRAWINGS AND SPECIFICATIONS                          | SCALE: NTS                                                           | SHEET              | 2 <b>OF</b> 2    |       |
| TORONTO, ONTARIO                                                    | CANADA OR USED AS THE BASIS FOR THE MANUFACTURE OR SALE OF APPARATUS | DRAWING NUMBER     | •                | ISSUE |
| YOUR CONNECTION TO QUALITY & SERVICE                                |                                                                      | 837 Assembly       |                  | 1     |