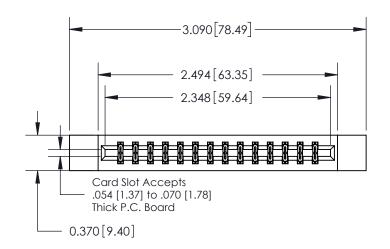

**Mounting Option** 

12-.128 (3.25) Dia. Side Mounting Holes

0.600 [15.24] 0.330[8.38] Card Slot .160 [4.06] Point of Contact SECTION A-A

837/887 Series High Temp Card Edge Connector Part Number: 837-028-555-212

YOUR CONNECTION TO QUALITY & SERVICE

**EDAC INC** TORONTO, ONTARIO CANADA