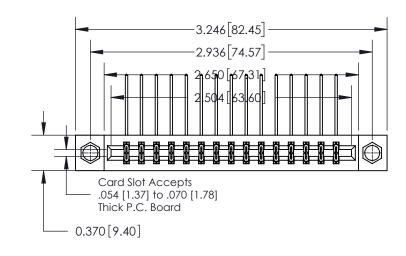

**Mounting Option** 

08-#4-40 Unified Threaded Inserts

## **Contact Detail**

558-90 Degree Bend (Code 541 Contacts)

.156 [3.96] Contact Spacing x .200 [5.08] Row Spacing

THIS IS A C.A.D. GENERATED DRAWING DO NOT MAKE MANUAL REVISIONS TO MASTER.

ISSUE NUMBER ORIGINAL

**See Accompanying Page for:** 

**Contact Bend Details** 

837/887 Series High Temp Card Edge Connector Part Number: 837-030-558-808

**EDAC INC** TORONTO, ONTARIO CANADA

THESE DRAWINGS AND SPECIFICATIONS ARE THE PROPERTY OF EDAC INC.,AND SHALL NOT BE REPRODUCED, OR COPIED OR USED AS THE BASIS FOR THE MANUFACTURE OR SALE OF APPARATUS WITHOUT WRITTEN PERMISSION.