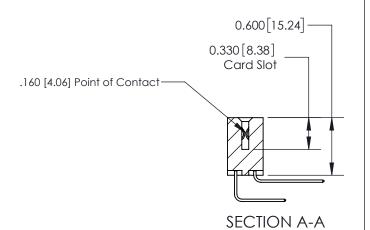

## **Contact Detail**

558-90 Degree Bend (Code 541 Contacts)

.156 [3.96] Contact Spacing x .200 [5.08] Row Spacing

THIS IS A C.A.D. GENERATED DRAWING DO NOT MAKE MANUAL REVISIONS TO MASTER.

ISSUE NUMBER ORIGINAL

ISSUE NUMBER

ORIGINAL

1

| 837/887 Series High Temp Card Edge Connector<br>Contact Bend Detail |                                                                  | ACAD REFERENCE NO. | 837 ENG MASTER   |               |
|---------------------------------------------------------------------|------------------------------------------------------------------|--------------------|------------------|---------------|
|                                                                     |                                                                  | DRAWN: J.LEE       | DATE: OCT. 06/09 |               |
|                                                                     |                                                                  | CHECKED:           | DATE:            |               |
| EDAC INC                                                            | OR USED AS THE BASIS FOR THE<br>MANUFACTURE OR SALE OF APPARATUS | SCALE: NTS         | SHEET            | 2 <b>OF</b> 2 |
| TORONTO, ONTARIO CANADA                                             |                                                                  | DRAWING NUMBER     | •                | ISSUE         |
| YOUR CONNECTION TO QUALITY & SERVICE                                |                                                                  | 837 Assembly       |                  | 1             |