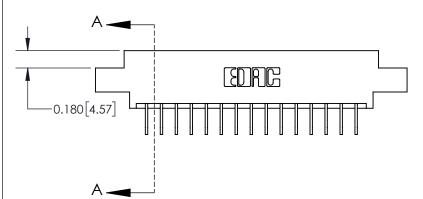

**See Accompanying Page for:** 

**Contact Bend Details** 

837/887 Series High Temp Card Edge Connector Part Number: 837-030-558-808

**EDAC INC** TORONTO, ONTARIO CANADA

THESE DRAWINGS AND SPECIFICATIONS ARE THE PROPERTY OF EDAC INC.,AND SHALL NOT BE REPRODUCED, OR COPIED OR USED AS THE BASIS FOR THE MANUFACTURE OR SALE OF APPARATUS WITHOUT WRITTEN PERMISSION.

ISSUE NUMBER

ORIGINAL

1

| 837/887 Series High Temp Card Edge Connector<br>Contact Bend Detail |                                                                  | ACAD REFERENCE NO. | 837 ENG MASTER   |               |
|---------------------------------------------------------------------|------------------------------------------------------------------|--------------------|------------------|---------------|
|                                                                     |                                                                  | DRAWN: J.LEE       | DATE: OCT. 06/09 |               |
|                                                                     |                                                                  | CHECKED:           | DATE:            |               |
| EDAC INC                                                            | OR USED AS THE BASIS FOR THE<br>MANUFACTURE OR SALE OF APPARATUS | SCALE: NTS         | SHEET            | 2 <b>OF</b> 2 |
| TORONTO, ONTARIO CANADA                                             |                                                                  | DRAWING NUMBER     | •                | ISSUE         |
| YOUR CONNECTION TO QUALITY & SERVICE                                |                                                                  | 837 Assembly       |                  | 1             |