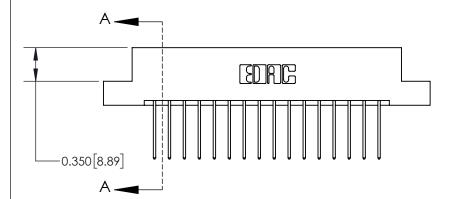

ISSUE NUMBER ORIGINAL

0.600 [15.24] 0.330[8.38] Card Slot .160 [4.06] Point of Contact **SECTION A-A** 

837/887 Series High Temp Card Edge Connector Part Number: 837-032-540-208

YOUR CONNECTION TO QUALITY & SERVICE

**See Accompanying Page for:** 

**Contact Bend Details** 

ISSUE NUMBER

ORIGINAL

1

| 837/887 Series High Temp Card Edge Connector<br>Contact Bend Detail |                                                                                                                                     | ACAD REFERENCE NO. | 837 ENG          | 3 MASTER      |
|---------------------------------------------------------------------|-------------------------------------------------------------------------------------------------------------------------------------|--------------------|------------------|---------------|
|                                                                     |                                                                                                                                     | DRAWN: J.LEE       | DATE: OCT. 06/09 |               |
|                                                                     |                                                                                                                                     | CHECKED:           | DATE:            |               |
| EDAC INC                                                            | THESE DRAWINGS AND SPECIFICATIONS ARE THE PROPERTY OF EDAC INC.,AND SHALL NOT BE REPRODUCED, OR COPIED OR USED AS THE BASIS FOR THE | SCALE: NTS         | SHEET            | 2 <b>OF</b> 2 |
| TORONTO, ONTARIO CANADA                                             |                                                                                                                                     | DRAWING NUMBER     |                  | ISSUE         |
| YOUR CONNECTION TO QUALITY & SERVICE WITHOUT WRITTEN PERMISSION.    |                                                                                                                                     | 837 Assembly       |                  | 1             |