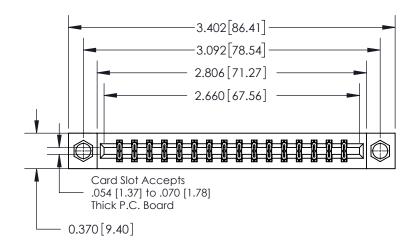

**Mounting Option** 

08-#4-40 Unified Threaded Inserts

## **Contact Detail**

540-Wire Wrap .025 Sq.(0.64 Sq.) - Tail LG=.560(14.22) .156 [3.96] Contact Spacing x .200 [5.08] Row Spacing

THIS IS A C.A.D. GENERATED DRAWING DO NOT MAKE MANUAL REVISIONS TO MASTER.

ISSUE NUMBER ORIGINAL

0.600 [15.24] 0.330[8.38] Card Slot .160 [4.06] Point of Contact **SECTION A-A** 

837/887 Series High Temp Card Edge Connector Part Number: 837-032-540-208

YOUR CONNECTION TO QUALITY & SERVICE