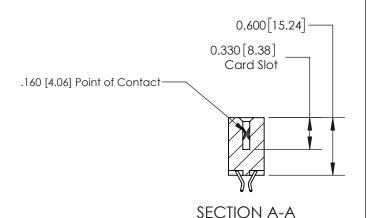

**See Accompanying Page for:** 

**Contact Bend Details** 

ISSUE NUMBER

ORIGINAL

1

| 837/887 Series High Temp Card Edge Connector<br>Contact Bend Detail                                                                                                                                                                                                    |                                   | ACAD REFERENCE NO. | 837 ENG MASTER   |       |
|------------------------------------------------------------------------------------------------------------------------------------------------------------------------------------------------------------------------------------------------------------------------|-----------------------------------|--------------------|------------------|-------|
|                                                                                                                                                                                                                                                                        |                                   | DRAWN: J.LEE       | DATE: OCT. 06/09 |       |
|                                                                                                                                                                                                                                                                        |                                   | CHECKED: DAT       |                  | DATE: |
| EDAC INC TORONTO, ONTARIO CANADA YOUR CONNECTION TO QUALITY & SERVICE  THESE DRAWINGS AND SPECIFICATIONS ARE THE PROPERTY OF EDAC INC.,AND SHALL NOT BE REPRODUCED,OR COPIED OR USED AS THE BASIS FOR THE MANUFACTURE OR SALE OF APPARATUS WITHOUT WRITTEN PERMISSION. | SCALE: NTS                        | SHEET              | 2 <b>OF</b> 2    |       |
|                                                                                                                                                                                                                                                                        | SHALL NOT BE REPRODUCED,OR COPIED | DRAWING NUMBER     | •                | ISSUE |
|                                                                                                                                                                                                                                                                        | MANUFACTURE OR SALE OF APPARATUS  | 837 Assembly       |                  | 1     |