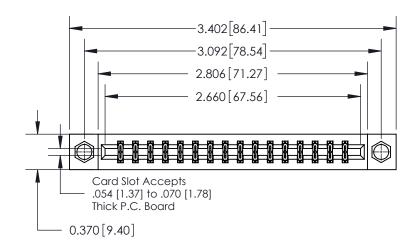

## **Contact Detail**

556-Extender Board Bend (Code 520 Contacts)

.156 [3.96] Contact Spacing x .200 [5.08] Row Spacing

THIS IS A C.A.D. GENERATED DRAWING DO NOT MAKE MANUAL REVISIONS TO MASTER.

ISSUE NUMBER

ORIGINAL

837/887 Series High Temp Card Edge Connector Part Number: 837-032-556-807

YOUR CONNECTION TO QUALITY & SERVICE

**EDAC INC** TORONTO, ONTARIO CANADA

THESE DRAWINGS AND SPECIFICATIONS ARE THE PROPERTY OF EDAC INC.,AND SHALL NOT BE REPRODUCED, OR COPIED OR USED AS THE BASIS FOR THE MANUFACTURE OR SALE OF APPARATUS WITHOUT WRITTEN PERMISSION.