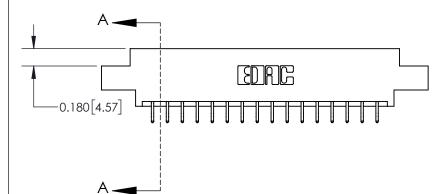

**See Accompanying Page for:** 

**Contact Bend Details** 

ISSUE NUMBER

ORIGINAL

1

| 837/887 Series High Temp Card Edge Connector<br>Contact Bend Detail                                                                                                                                                                                                    |                                   | ACAD REFERENCE NO. | 837 ENG MASTER   |       |
|------------------------------------------------------------------------------------------------------------------------------------------------------------------------------------------------------------------------------------------------------------------------|-----------------------------------|--------------------|------------------|-------|
|                                                                                                                                                                                                                                                                        |                                   | DRAWN: J.LEE       | DATE: OCT. 06/09 |       |
|                                                                                                                                                                                                                                                                        |                                   | CHECKED: DAT       |                  | DATE: |
| EDAC INC TORONTO, ONTARIO CANADA YOUR CONNECTION TO QUALITY & SERVICE  THESE DRAWINGS AND SPECIFICATIONS ARE THE PROPERTY OF EDAC INC.,AND SHALL NOT BE REPRODUCED,OR COPIED OR USED AS THE BASIS FOR THE MANUFACTURE OR SALE OF APPARATUS WITHOUT WRITTEN PERMISSION. | SCALE: NTS                        | SHEET              | 2 <b>OF</b> 2    |       |
|                                                                                                                                                                                                                                                                        | SHALL NOT BE REPRODUCED,OR COPIED | DRAWING NUMBER     | •                | ISSUE |
|                                                                                                                                                                                                                                                                        | MANUFACTURE OR SALE OF APPARATUS  | 837 Assembly       |                  | 1     |