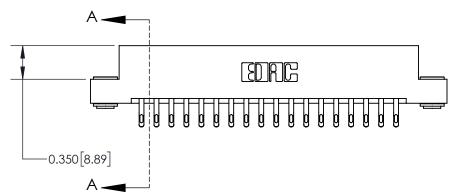

**See Accompanying Page for:** 

**Contact Bend Details** 

837/887 Series High Temp Card Edge Connector Part Number: 837-036-555-203

YOUR CONNECTION TO QUALITY & SERVICE

**EDAC INC** TORONTO, ONTARIO CANADA