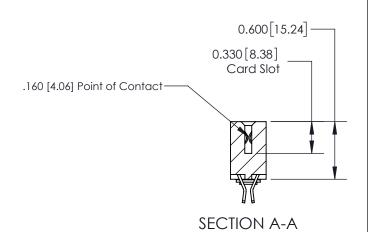

## **Contact Detail**

555-Extender Board Bend (Code 500 Contacts)

.156 [3.96] Contact Spacing x .200 [5.08] Row Spacing

THIS IS A C.A.D. GENERATED DRAWING DO NOT MAKE MANUAL REVISIONS TO MASTER.

ISSUE NUMBER ORIGINAL