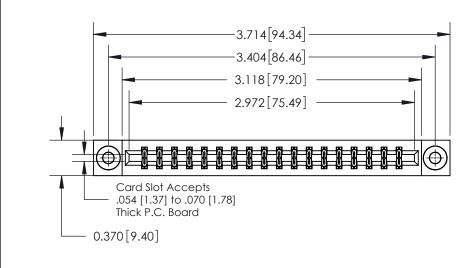

**See Accompanying Page for:** 

**Contact Bend Details** 

837/887 Series High Temp Card Edge Connector Part Number: 837-036-555-203

YOUR CONNECTION TO QUALITY & SERVICE

**EDAC INC** TORONTO, ONTARIO CANADA