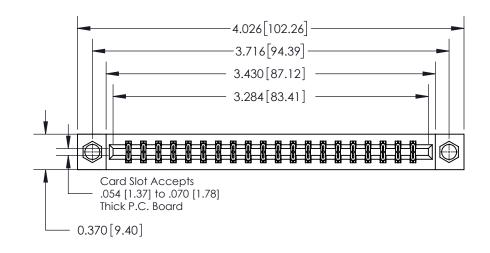

**Mounting Option** 

07-M3-0.5 Metric Threaded Inserts

## **Contact Detail**

521-P.C. Tail .025 Sq.(0.64 Sq.) - Tail LG=.150(3.81)

.156 [3.96] Contact Spacing x .200 [5.08] Row Spacing

THIS IS A C.A.D. GENERATED DRAWING DO NOT MAKE MANUAL REVISIONS TO MASTER.

ISSUE NUMBER ORIGINAL

**See Accompanying Page for:** 

**Contact Bend Details** 

837/887 Series High Temp Card Edge Connector Part Number: 837-040-521-807

YOUR CONNECTION TO QUALITY & SERVICE

**EDAC INC** TORONTO, ONTARIO CANADA