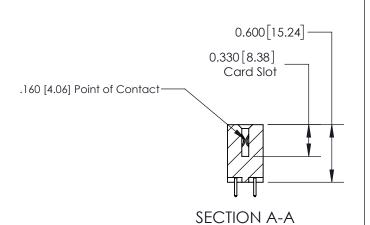

ISSUE NUMBER

ORIGINAL

1

| 837/887 Series High Temp Card Edge Connector<br>Contact Bend Detail |                                                                                                                                    | ACAD REFERENCE NO. | 837 ENG MASTER   |               |
|---------------------------------------------------------------------|------------------------------------------------------------------------------------------------------------------------------------|--------------------|------------------|---------------|
|                                                                     |                                                                                                                                    | DRAWN: J.LEE       | DATE: OCT. 06/09 |               |
|                                                                     |                                                                                                                                    | CHECKED:           | DATE:            |               |
| EDAC INC                                                            | THESE DRAWINGS AND SPECIFICATIONS ARE THE PROPERTY OF EDAC INC.,AND SHALL NOT BE REPRODUCED,OR COPIED OR USED AS THE BASIS FOR THE | SCALE: NTS         | SHEET            | 2 <b>OF</b> 2 |
| TORONTO, ONTARIO CANADA                                             |                                                                                                                                    | DRAWING NUMBER     | •                | ISSUE         |
| YOUR CONNECTION TO QUALITY & SERVICE                                | MANUFACTURE OR SALE OF APPARATUS WITHOUT WRITTEN PERMISSION.                                                                       | 837 Assembly       |                  | 1             |