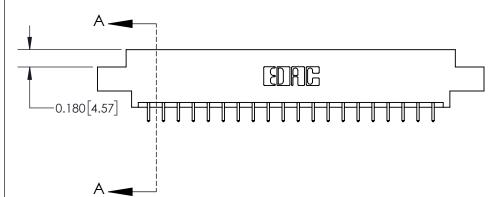

ISSUE NUMBER ORIGINAL

**See Accompanying Page for:** 

**Contact Bend Details** 

837/887 Series High Temp Card Edge Connector Part Number: 837-040-521-807

YOUR CONNECTION TO QUALITY & SERVICE

**EDAC INC** TORONTO, ONTARIO CANADA

ISSUE NUMBER

ORIGINAL

1

| 837/887 Series High Temp Card Edge Connector<br>Contact Bend Detail |                                                                                                                                    | ACAD REFERENCE NO. | 837 ENG MASTER   |               |
|---------------------------------------------------------------------|------------------------------------------------------------------------------------------------------------------------------------|--------------------|------------------|---------------|
|                                                                     |                                                                                                                                    | DRAWN: J.LEE       | DATE: OCT. 06/09 |               |
|                                                                     |                                                                                                                                    | CHECKED:           | DATE:            |               |
| EDAC INC                                                            | THESE DRAWINGS AND SPECIFICATIONS ARE THE PROPERTY OF EDAC INC.,AND SHALL NOT BE REPRODUCED,OR COPIED OR USED AS THE BASIS FOR THE | SCALE: NTS         | SHEET            | 2 <b>OF</b> 2 |
| TORONTO, ONTARIO CANADA                                             |                                                                                                                                    | DRAWING NUMBER     | •                | ISSUE         |
| YOUR CONNECTION TO QUALITY & SERVICE                                | MANUFACTURE OR SALE OF APPARATUS WITHOUT WRITTEN PERMISSION.                                                                       | 837 Assembly       |                  | 1             |