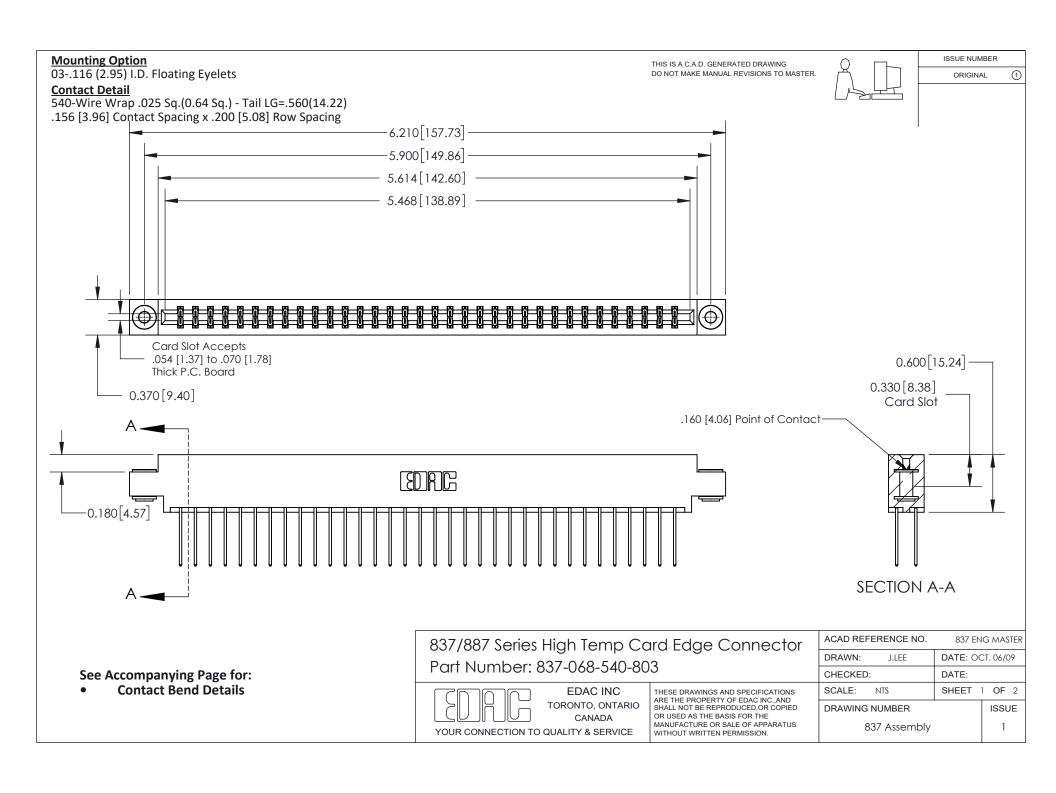

ISSUE NUMBER

ORIGINAL

1

| 837/887 Series High Temp Card Edge Connector<br>Contact Bend Detail |                                                                                                                                                                                                   | ACAD REFERENCE NO. 837 EN |                  | 3 MASTER      |
|---------------------------------------------------------------------|---------------------------------------------------------------------------------------------------------------------------------------------------------------------------------------------------|---------------------------|------------------|---------------|
|                                                                     |                                                                                                                                                                                                   | DRAWN: J.LEE              | DATE: OCT. 06/09 |               |
|                                                                     |                                                                                                                                                                                                   | CHECKED:                  | DATE:            |               |
| TORONTO, ONTARIO                                                    | THESE DRAWINGS AND SPECIFICATIONS ARE THE PROPERTY OF EDAC INC., AND SHALL NOT BE REPRODUCED, OR COPIED OR USED AS THE BASIS FOR THE MANUFACTURE OR SALE OF APPARATUS WITHOUT WRITTEN PERMISSION. | SCALE: NTS                | SHEET            | 2 <b>OF</b> 2 |
|                                                                     |                                                                                                                                                                                                   | DRAWING NUMBER            | •                | ISSUE         |
| YOUR CONNECTION TO QUALITY & SERVICE                                |                                                                                                                                                                                                   | 837 Assembly              |                  | 1             |