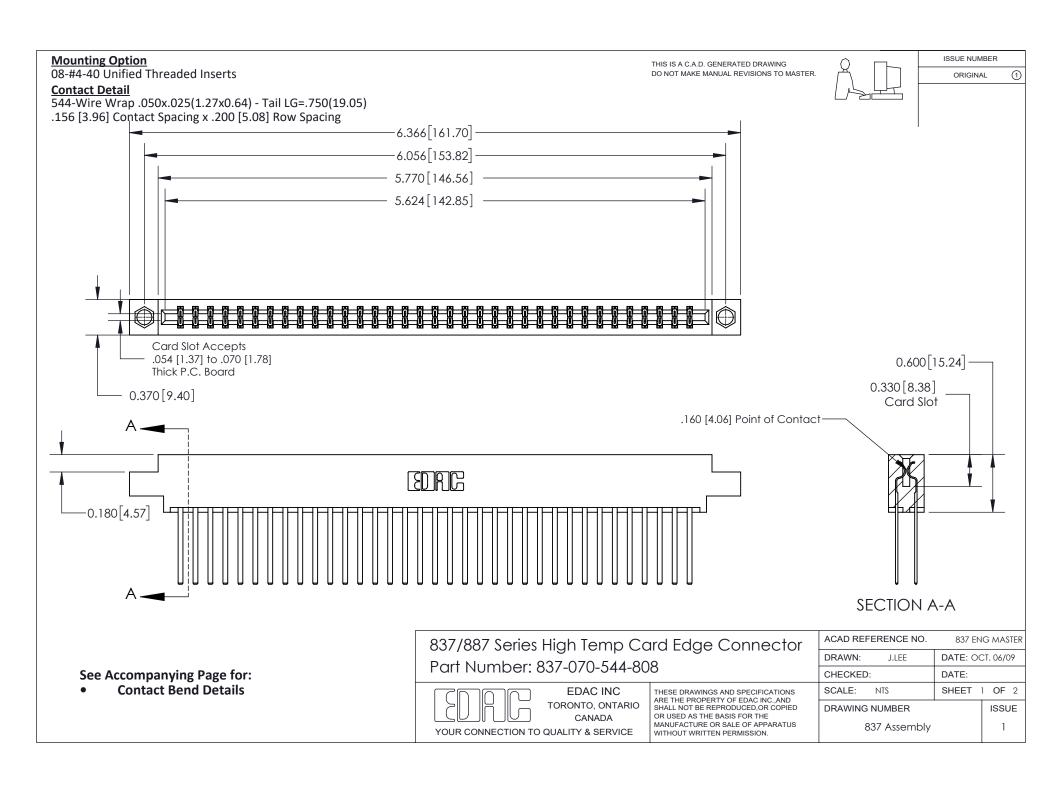

ISSUE NUMBER

ORIGINAL

1



| 837/887 Series High Temp Card Edge Connector<br>Contact Bend Detail |                                                                                                                                                                                                   | ACAD REFERENCE NO. 837 EN |                  | 3 MASTER      |
|---------------------------------------------------------------------|---------------------------------------------------------------------------------------------------------------------------------------------------------------------------------------------------|---------------------------|------------------|---------------|
|                                                                     |