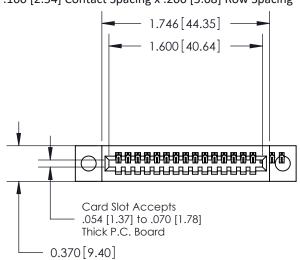

.240 [6.10] Point of Contact-

YOUR CONNECTION TO QUALITY & SERVICE

CANADA

842 ENG MASTER J.LEE DATE: OCT. 06/09 SHEET 1 OF 3

**SECTION A-A** 

842 Assembly

THIS IS A C.A.D. GENERATED DRAWING DO NOT MAKE MANUAL REVISIONS TO MASTER.