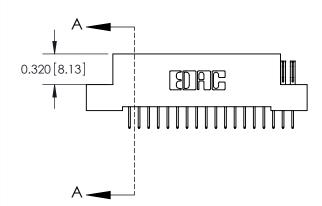

.240 [6.10] Point of Contact-

YOUR CONNECTION TO QUALITY & SERVICE

CANADA

842 ENG MASTER J.LEE DATE: OCT. 06/09 SHEET 1 OF 3

**SECTION A-A** 

842 Assembly

THIS IS A C.A.D. GENERATED DRAWING DO NOT MAKE MANUAL REVISIONS TO MASTER.