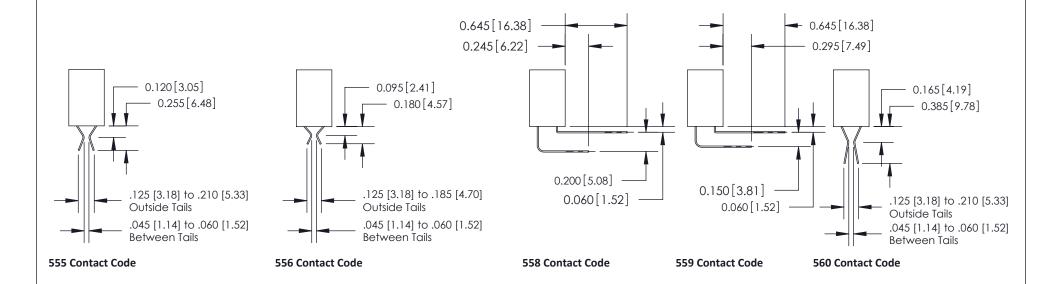

## **Contact Detail**

524-P.C. Tail .018 Sq.(0.46 Sq.) - Tail LG=.185(4.70) .100 [2.54] Contact Spacing x .200 [5.08] Row Spacing

**See Accompanying Pages for:** 

- **Contact Bend Details**
- **Mounting Options**

ISSUE NUMBER

ORIGINAL

1

| 842/892 Series High Temp Card Edge Connector<br>Contact Bend Detail |                                                                                                                                                                                               | ACAD REFERENCE NO. 842 ENG MASTER |          |                         |  |
|---------------------------------------------------------------------|-----------------------------------------------------------------------------------------------------------------------------------------------------------------------------------------------|-----------------------------------|----------|-------------------------|--|
|                                                                     |                                                                                                                                                                                               | DRAWN: J.LEE                      | DATE: OC | DATE: <b>OCT. 06/09</b> |  |
|                                                                     |                                                                                                                                                                                               | CHECKED:                          | DATE:    | DATE:                   |  |
| EDAC INC                                                            | THESE DRAWINGS AND SPECIFICATIONS ARE THE PROPERTY OF EDAC INCAND SHALL NOT BE REPRODUCED,OR COPIED OR USED AS THE BASIS FOR THE MANUFACTURE OR SALE OF APPARATUS WITHOUT WRITTEN PERMISSION. | SCALE: NTS                        | SHEET    | 2 OF 3                  |  |
| TORONTO, ONTARIO                                                    |                                                                                                                                                                                               | DRAWING NUMBER                    | •        | ISSUE                   |  |
| YOUR CONNECTION TO QUALITY & SERVICE                                |                                                                                                                                                                                               | 842 Assemb                        | bly      | 1                       |  |