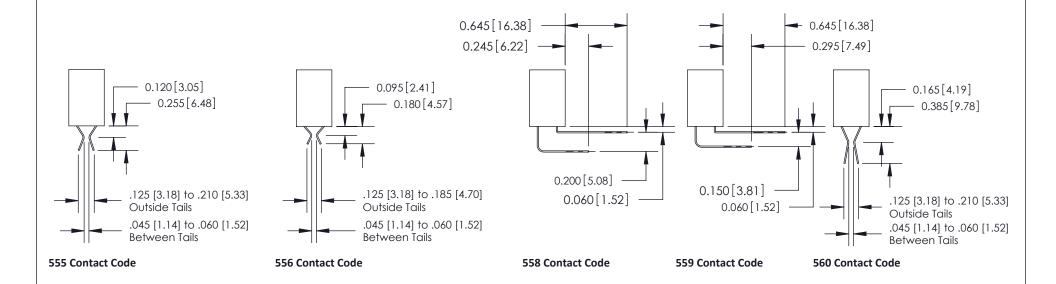

**Mounting Option Contact Detail** 

03-.116 (2.95) I.D. Floating Eyelets

540-Wire Wrap .025 Sq.(0.64 Sq.) - Tail LG=.570(14.48)

.240 [6.10] Point of Contact-

**SECTION A-A** 

842 Assembly

THIS IS A C.A.D. GENERATED DRAWING DO NOT MAKE MANUAL REVISIONS TO MASTER.

ISSUE NUMBER

ORIGINAL

1

| 842/892 Series High Temp Card Edge Connector<br>Contact Bend Detail |                                                                                                        | ACAD REFERENCE NO. 842 ENG MASTER |          |                         |  |
|---------------------------------------------------------------------|--------------------------------------------------------------------------------------------------------|-----------------------------------|----------|-------------------------|--|
|                                                                     |                                                                                                        | DRAWN: J.LEE                      | DATE: OC | DATE: <b>OCT. 06/09</b> |  |
|                                                                     |                                                                                                        | CHECKED:                          | DATE:    | DATE:                   |  |
| EDAC INC                                                            | THESE BROWNINGS AND SECULIORITIONS                                                                     | SCALE: NTS                        | SHEET    | 2 OF 3                  |  |
| TORONTO, ONTARIO                                                    | ARE THE PROPERTY OF EDAC INC.,AND<br>SHALL NOT BE REPRODUCED,OR COPIED<br>OR USED AS THE BASIS FOR THE | DRAWING NUMBER                    | •        | ISSUE                   |  |
| YOUR CONNECTION TO QUALITY & SERVICE                                | MANUFACTURE OR SALE OF APPARATUS                                                                       | 842 Assemb                        | ly       | 1                       |  |