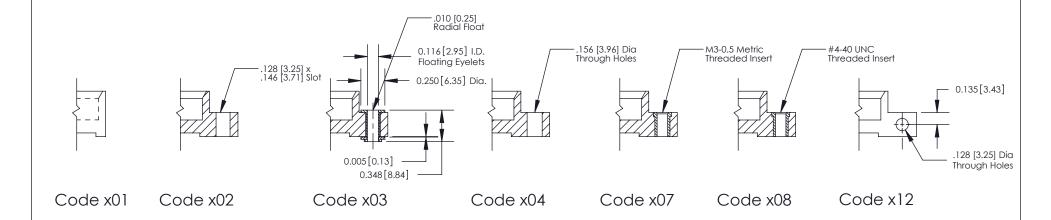

**Mounting Option Contact Detail** 

03-.116 (2.95) I.D. Floating Eyelets

540-Wire Wrap .025 Sq.(0.64 Sq.) - Tail LG=.570(14.48)

.240 [6.10] Point of Contact-

THIS IS A C.A.D. GENERATED DRAWING DO NOT MAKE MANUAL REVISIONS TO MASTER

SSUE NUMBER

DRIGINAL

1

| 842/892 Series High Temp Card Edge Connector<br>Mounting Options |                                                                                                                                    | ACAD REFERENCE NO. 842 ENG MASTER |             |         |           |
|------------------------------------------------------------------|------------------------------------------------------------------------------------------------------------------------------------|-----------------------------------|-------------|---------|-----------|
|                                                                  |                                                                                                                                    | DRAWN:                            | J.LEE       | DATE: O | CT. 06/09 |
|                                                                  |                                                                                                                                    | CHECKED:                          |             | DATE:   |           |
|                                                                  | THESE DRAWINGS AND SPECIFICATIONS ARE THE PROPERTY OF EDAC INC.,AND SHALL NOT BE REPRODUCED,OR COPIED OR USED AS THE BASIS FOR THE | SCALE:                            | NTS         | SHEET : | 3 OF 3    |
| I   S   I   G   TORONTO, ONTARIO                                 |                                                                                                                                    | DRAWING                           | NUMBER      |         | ISSUE     |
| YOUR CONNECTION TO QUALITY & SERVICE                             | MANUFACTURE OR SALE OF APPARATUS                                                                                                   | 8                                 | 42 Assembly |         | 1         |