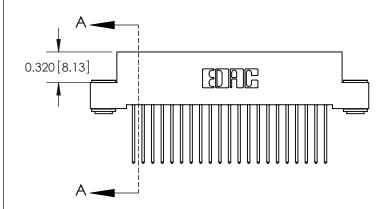

**SECTION A-A** 

842 Assembly

THIS IS A C.A.D. GENERATED DRAWING DO NOT MAKE MANUAL REVISIONS TO MASTER.

ISSUE NUMBER

ORIGINAL

1

| 842/892 Series High Temp Card Edge Connector<br>Contact Bend Detail |                                                                                                        | ACAD REFERENCE NO. 842 ENG MASTER |          |                         |  |
|---------------------------------------------------------------------|--------------------------------------------------------------------------------------------------------|-----------------------------------|----------|-------------------------|--|
|                                                                     |                                                                                                        | DRAWN: J.LEE                      | DATE: OC | DATE: <b>OCT. 06/09</b> |  |
|                                                                     |                                                                                                        | CHECKED:                          | DATE:    | DATE:                   |  |
| EDAC INC                                                            | THESE BROWNINGS AND SECULIORITIONS                                                                     | SCALE: NTS                        | SHEET    | 2 OF 3                  |  |
| TORONTO, ONTARIO                                                    | ARE THE PROPERTY OF EDAC INC.,AND<br>SHALL NOT BE REPRODUCED,OR COPIED<br>OR USED AS THE BASIS FOR THE | DRAWING NUMBER                    | •        | ISSUE                   |  |
| YOUR CONNECTION TO QUALITY & SERVICE                                | MANUFACTURE OR SALE OF APPARATUS                                                                       | 842 Assemb                        | ly       | 1                       |  |