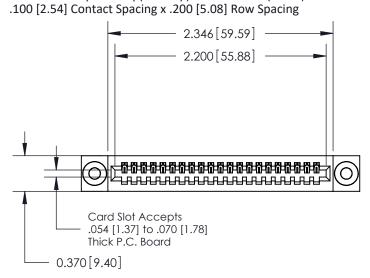

## **See Accompanying Pages for:**

- **Contact Bend Details**
- **Mounting Options**

842/892 Series High Temp Card Edge Connector Part Number: 842-021-540-103

YOUR CONNECTION TO QUALITY & SERVICE

| ACAD REFERENCE NO. 842 ENG MASTER |                  |  |  |  |
|-----------------------------------|------------------|--|--|--|
| DRAWN: J.LEE                      | DATE: OCT. 06/09 |  |  |  |
| CHECKED:                          | DATE:            |  |  |  |
| SCALE: NTS                        | SHEET 1 OF 3     |  |  |  |
| DRAWING NUMBER                    | ISSUE            |  |  |  |