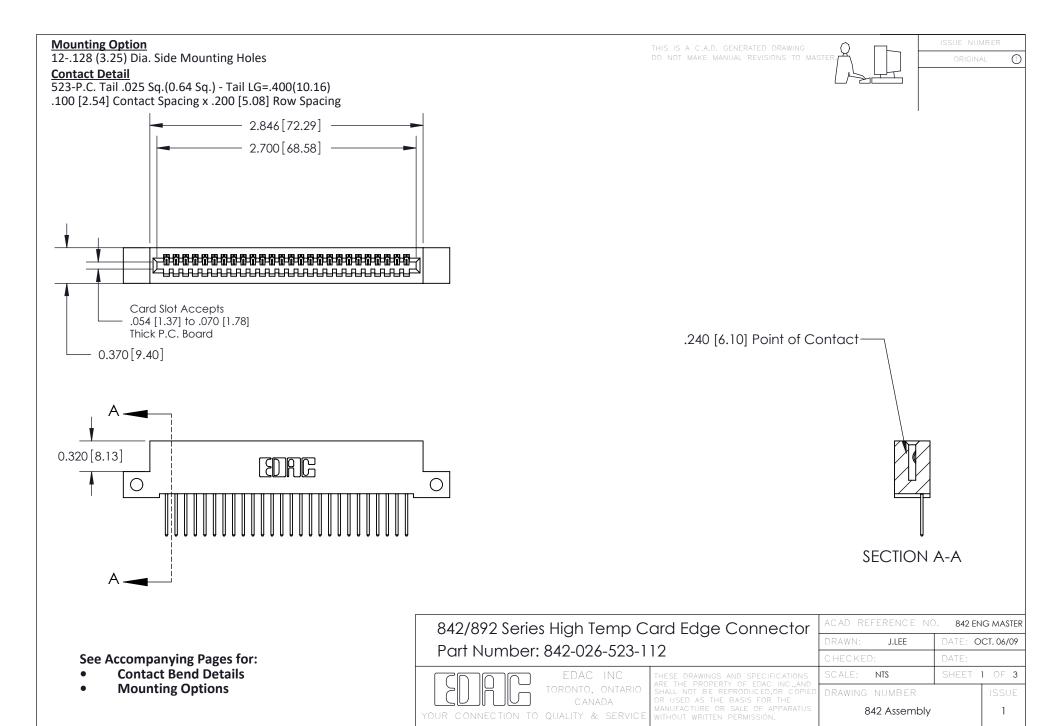

THIS IS A C.A.D. GENERATED DRAWING DO NOT MAKE MANUAL REVISIONS TO MASTER

ORIGINAL (1)



| 842/892 Series High Temp Card Edge Connector<br>Contact Bend Detail |                                                                                                 | ACAD REFERENCE NO. 842 ENG MASTER |             |                  |        |
|---------------------------------------------------------------------|-------------------------------------------------------------------------------------------------|-----------------------------------|-------------|------------------|--------|
|                                                                     |                                                                                                 | DRAWN:                            | J.LEE