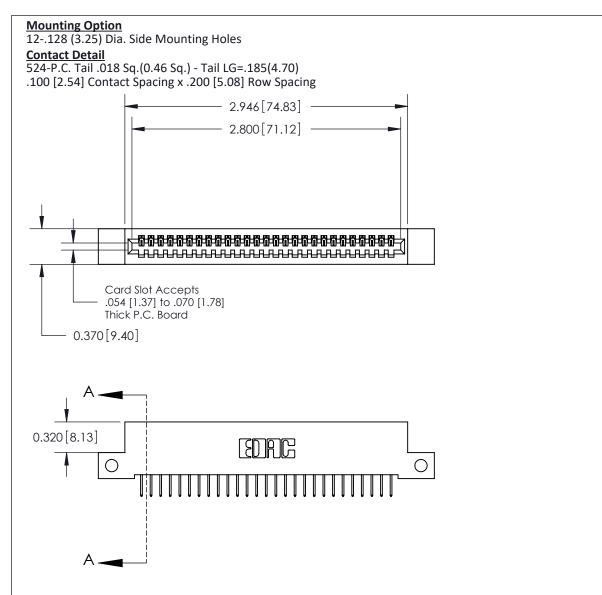

THIS IS A C.A.D. GENERATED DRAWING
DO NOT MAKE MANUAL REVISIONS TO MASTER

ISSUE NUMBER

ORIGINAL

1

| 842/892 Series High Temp Card Edge Co<br>Mounting Options  | DRAWN: J.LEE DATE: OCT. 06/09  CHECKED: DATE: |
|------------------------------------------------------------|-----------------------------------------------|
| EDAC INC THESE DRAWINGS AND S ARE THE PROPERTY OF          |                                               |
|                                                            | DUCED,OR COPIED DRAWING NUMBER ISSUE          |
| YOUR CONNECTION TO QUALITY & SERVICE WITHOUT WRITTEN PERMI |                                               |