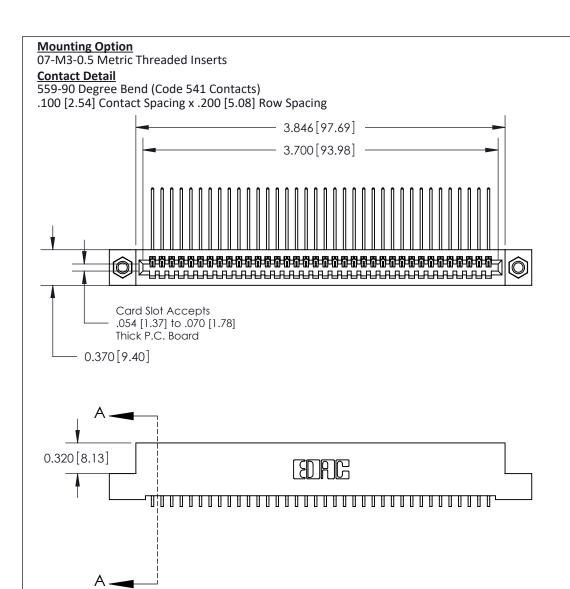

.240 [6.10] Point of Contact-

842/892 Series High Temp Card Edge Connector Part Number: 842-036-559-107

YOUR CONNECTION TO QUALITY & SERVICE

J.LEE DATE: OCT. 06/09 SHEET 1 OF 3 NTS

SECTION A-A

842 ENG MASTER

842 Assembly