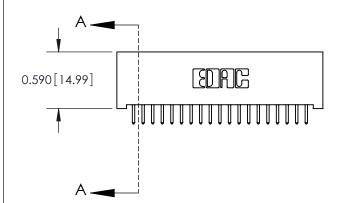

SECTION A-A

842 Assembly

THIS IS A C.A.D. GENERATED DRAWING DO NOT MAKE MANUAL REVISIONS TO MASTER

ORIGINAL (1)

| 842/892 Series High Temp Card Edge Connector<br>Contact Bend Detail           |                                                                 | ACAD REFERENCE NO. 842 ENG MASTER |             |          |          |
|-------------------------------------------------------------------------------|-----------------------------------------------------------------|-----------------------------------|-------------|----------|----------|
|                                                                               |                                                                 | DRAWN:                            | J.LEE       | DATE: OC | T. 06/09 |
|                                                                               |                                                                 | CHECKED:                          |             | DATE:    |          |
| EDAC INC THESE DRAWINGS AND SPECIFICATIONS ARE THE PROPERTY OF EDAC INC., AND | SCALE:                                                          | NTS                               | SHEET :     | 2 OF 3   |          |
| TORONTO, ONTARIO                                                              | SHALL NOT BE REPRODUCED, OR COPIED OR USED AS THE BASIS FOR THE | DRAWING                           | NUMBER      |          | ISSUE    |
| YOUR CONNECTION TO QUALITY & SERVICE                                          | MANUFACTURE OR SALE OF APPARATUS                                |                                   | 42 Assembly |          | 1        |