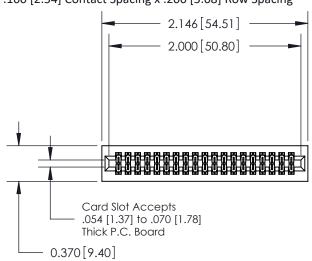

## **Contact Detail**

521-P.C. Tail .025 Sq.(0.64 Sq.) - Tail LG=.160(4.06) .100 [2.54] Contact Spacing x .200 [5.08] Row Spacing

## **See Accompanying Pages for:**

- **Contact Bend Details**
- **Mounting Options**

.240 [6.10] Point of Contact-

842/892 Series High Temp Card Edge Connector Part Number: 842-038-521-201

| ACAD REFERENCE NO. 842 ENG MASTE |                  |  |
|----------------------------------|------------------|--|
| DRAWN: J.LEE                     | DATE: OCT. 06/09 |  |
| CHECKED:                         | DATE:            |  |
| SCALE: NTS                       | SHEET 1 OF 3     |  |
| DRAWING NUMBER                   | ISSUE            |  |