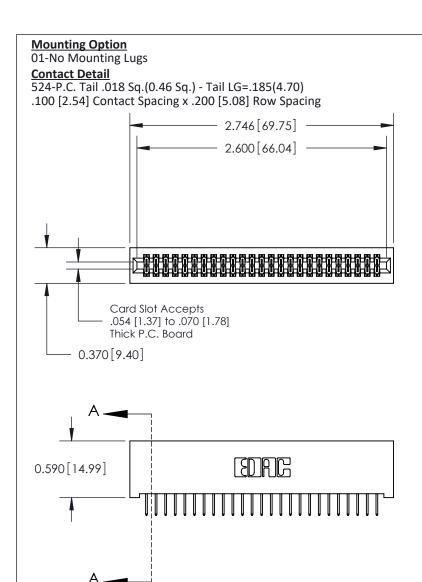

## 842/892 Series High Temp Card Edge Connector Part Number: 842-050-524-201

YOUR CONNECTION TO QUALITY & SERVICE

|   | CHECKED:       | DATE: |        |  |
|---|----------------|-------|--------|--|
|   | SCALE: NTS     | SHEET | 1 OF 3 |  |
| D | DRAWING NUMBER |       | ISSUE  |  |
|   | 842 Assembly   |       | 1      |  |