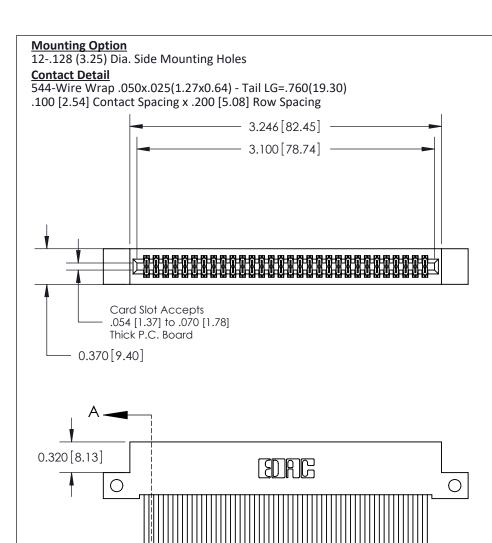

## **See Accompanying Pages for:**

- **Contact Bend Details**
- **Mounting Options**

842/892 Series High Temp Card Edge Connector Part Number: 842-060-544-212

YOUR CONNECTION TO QUALITY & SERVICE

| ACAD REFERENCE NO | 842 ENG MASTER   |  |  |  |
|-------------------|------------------|--|--|--|
| DRAWN: J.LEE      | DATE: OCT. 06/09 |  |  |  |
| CHECKED:          | DATE:            |  |  |  |
| SCALE: NTS        | SHEET 1 OF 3     |  |  |  |
| DRAWING NUMBER    | ISSUE            |  |  |  |