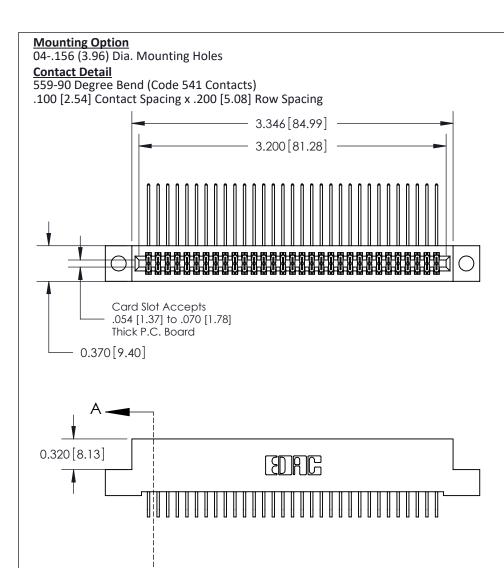

## **See Accompanying Pages for:**

- **Contact Bend Details**
- **Mounting Options**

THIS IS A C.A.D. GENERATED DRAWING DO NOT MAKE MANUAL REVISIONS TO MASTER

ORIGINAL (1)

| 842/892 Series High Temp Card Edge Connector<br>Contact Bend Detail |                                                                   | ACAD REFERENCE NO. 842 ENG MASTER |             |                  |        |
|---------------------------------------------------------------------|-------------------------------------------------------------------|-----------------------------------|-------------|------------------|--------|
|                                                                     |                                                                   | DRAWN:                            | J.LEE       | DATE: OCT. 06/09 |        |
|                                                                     |                                                                   | CHECKE                            | ):          | DATE:            |        |
| EDAC INC                                                            | THESE DRAWINGS AND SPECIFICATIONS ARE THE PROPERTY OF EDAC INCAND | SCALE:                            | NTS         | SHEET :          | 2 OF 3 |
| TORONTO, ONTARIO                                                    | SHALL NOT BE REPRODUCED, OR COPIED OR USED AS THE BASIS FOR THE   | DRAWING                           | NUMBER      |                  | ISSUE  |
| YOUR CONNECTION TO QUALITY & SERVICE                                | MANUFACTURE OR SALE OF APPARATUS WITHOUT WRITTEN PERMISSION.      | 8                                 | 42 Assembly |                  | 1      |

THIS IS A C.A.D. GENERATED DRAWING DO NOT MAKE MANUAL REVISIONS TO MASTER

ISSUE NUMBER

ORIGINAL

1

| 842/892 Series High Temp Card Edge Co<br>Mounting Options  | DRAWN: J.LEE DATE: OCT. 06/09  CHECKED: DATE: |
|------------------------------------------------------------|-----------------------------------------------|
| EDAC INC THESE DRAWINGS AND S ARE THE PROPERTY OF          |                                               |
|                                                            | DUCED,OR COPIED DRAWING NUMBER ISSUE          |
| YOUR CONNECTION TO QUALITY & SERVICE WITHOUT WRITTEN PERMI |                                               |