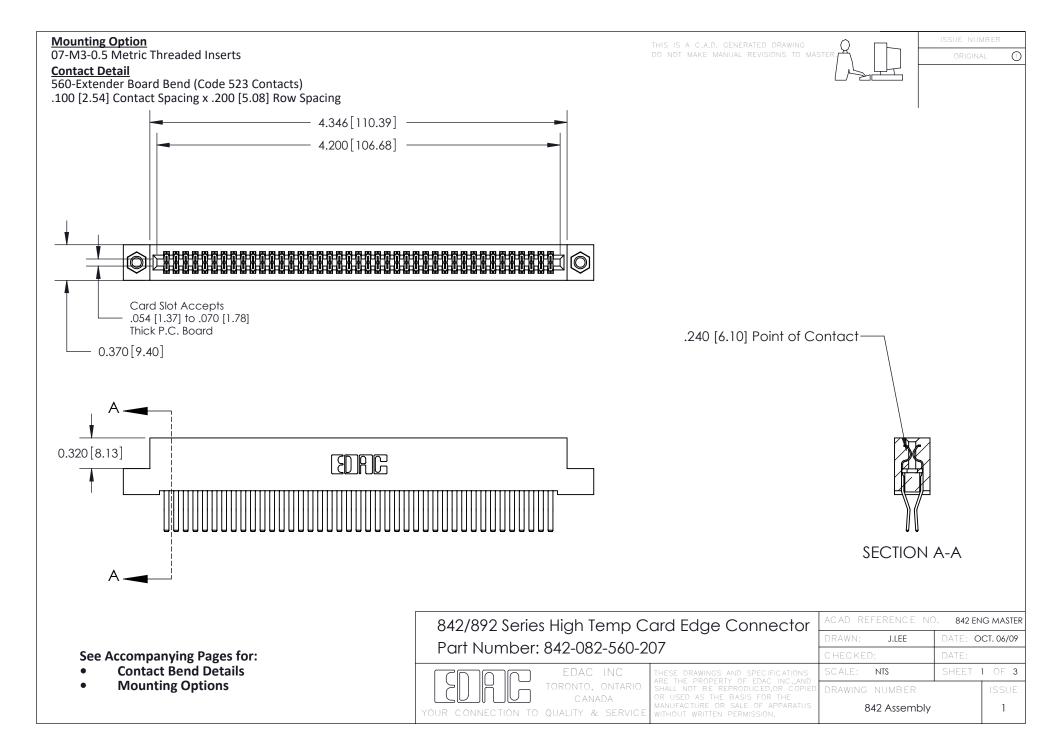

THIS IS A C.A.D. GENERATED DRAWING DO NOT MAKE MANUAL REVISIONS TO MASTER

ORIGINAL (1)



| 842/892 Series High Temp Card Edge Connector<br>Contact Bend Detail |                                                                                                 | ACAD REFERENCE NO. 842 ENG MASTER |             |                  |        |
|---------------------------------------------------------------------|-------------------------------------------------------------------------------------------------|-----------------------------------|-------------|------------------|--------|
|                                                                     |                                                                                                 | DRAWN:                            | J.LEE