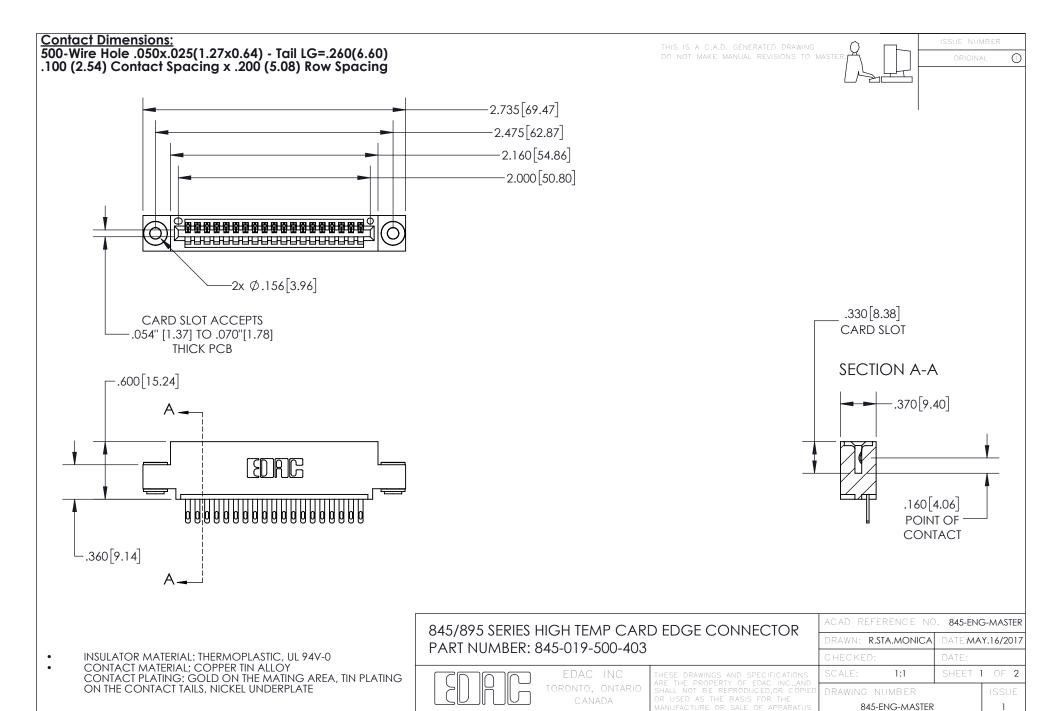

YOUR CONNECTION TO QUALITY & SERVICE

INSULATOR MATERIAL: THERMOPLASTIC POLYESTER, UL 94V-0

DAP MATERIAL AVAILABLE UPON REQUEST

**Contact Code 558** 

CONTACT MATERIAL; COPPER ALLOY CONTACT PLATING: GOLD ON THE MATING AREA, TIN PLATING ON THE CONTACT TAILS, NICKEL UNDERPLATE

## 845/895 SERIES HIGH TEMP CARD EDGE CONNECTOR CONTACT CODE 555,556,558,559,560 DIMENSIONS

YOUR CONNECTION TO QUALITY & SERVICE

Contact Code 559

|   | ACAD REFERENCE NO. 845-ENG-MASTER |                  |
|---|-----------------------------------|------------------|
|   | DRAWN: R.STA.MONICA               | DATE:MAY.16/2017 |
|   | CHECKED:                          | DATE:            |
|   | SCALE: 1:1                        | SHEET 2 OF 2     |
| D | DRAWING NUMBER                    | ISSUE            |

Contact Code 560

845-ENG-MASTER