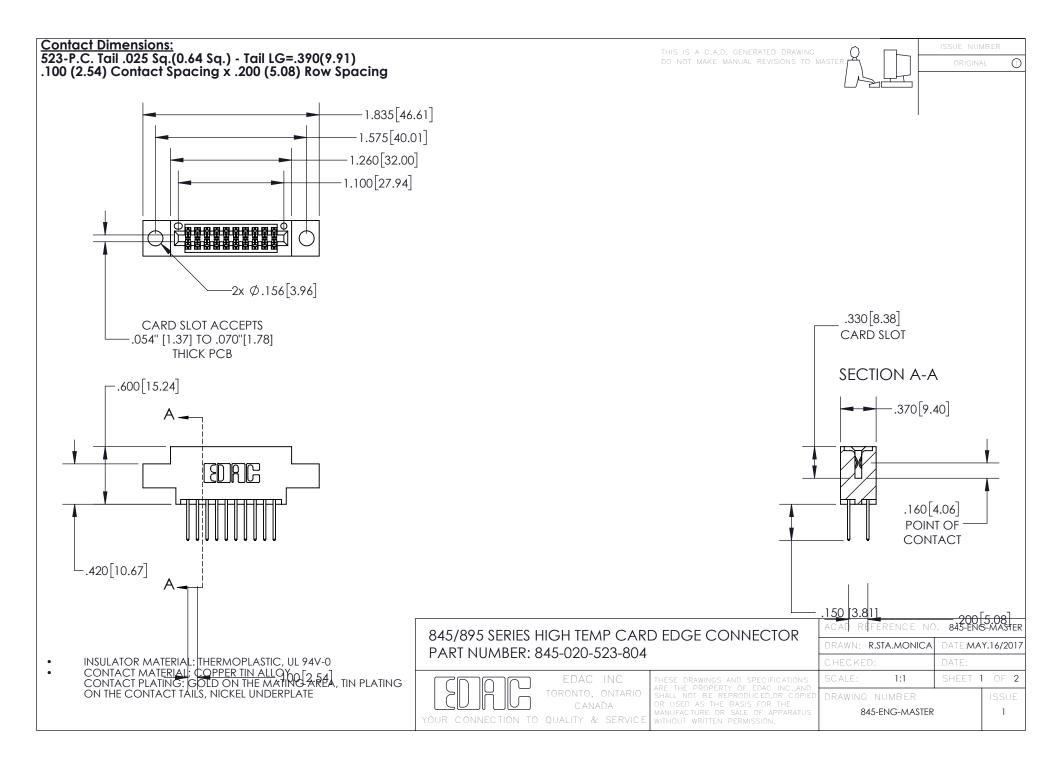

INSULATOR MATERIAL: THERMOPLASTIC POLYESTER, UL 94V-0

DAP MATERIAL AVAILABLE UPON REQUEST

**Contact Code 558** 

CONTACT MATERIAL; COPPER ALLOY CONTACT PLATING: GOLD ON THE MATING AREA, TIN PLATING ON THE CONTACT TAILS, NICKEL UNDERPLATE