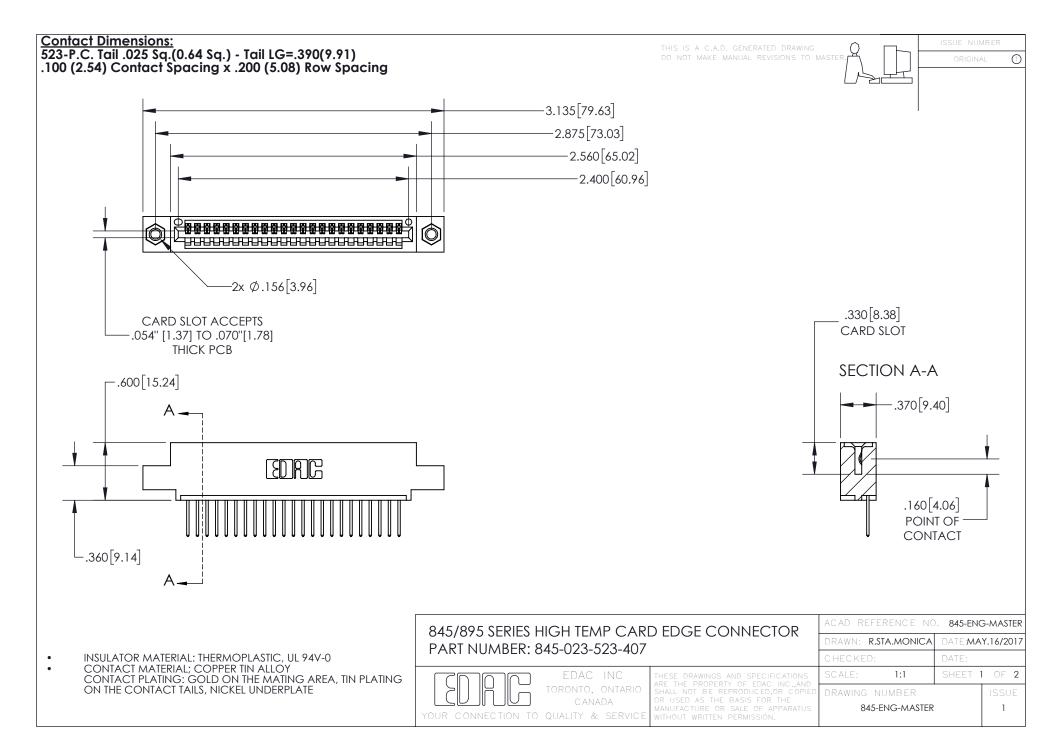

- INSULATOR MATERIAL: THERMOPLASTIC POLYESTER, UL 94V-0 DAP MATERIAL AVAILABLE UPON REQUEST
- CONTACT MATERIAL; COPPER ALLOY

CONTACT PLATING: GOLD ON THE MATING AREA, TIN PLATING ON THE CONTACT TAILS, NICKEL UNDERPLATE

## 845/895 SERIES HIGH TEMP CARD EDGE CONNECTOR CONTACT CODE 555,556,558,559,560 DIMENSIONS

YOUR CONNECTION TO QUALITY & SERVICE

|   | ACAD REFERENCE NO. 845-ENG-MASTER |                  |
|---|-----------------------------------|------------------|
|   | DRAWN: R.STA.MONICA               | DATE:MAY.16/2017 |
|   | CHECKED:                          | DATE:            |
| D | SCALE: 1:1                        | SHEET 2 OF 2     |
|   | DRAWING NUMBER                    | ISSUE            |

845-ENG-MASTER