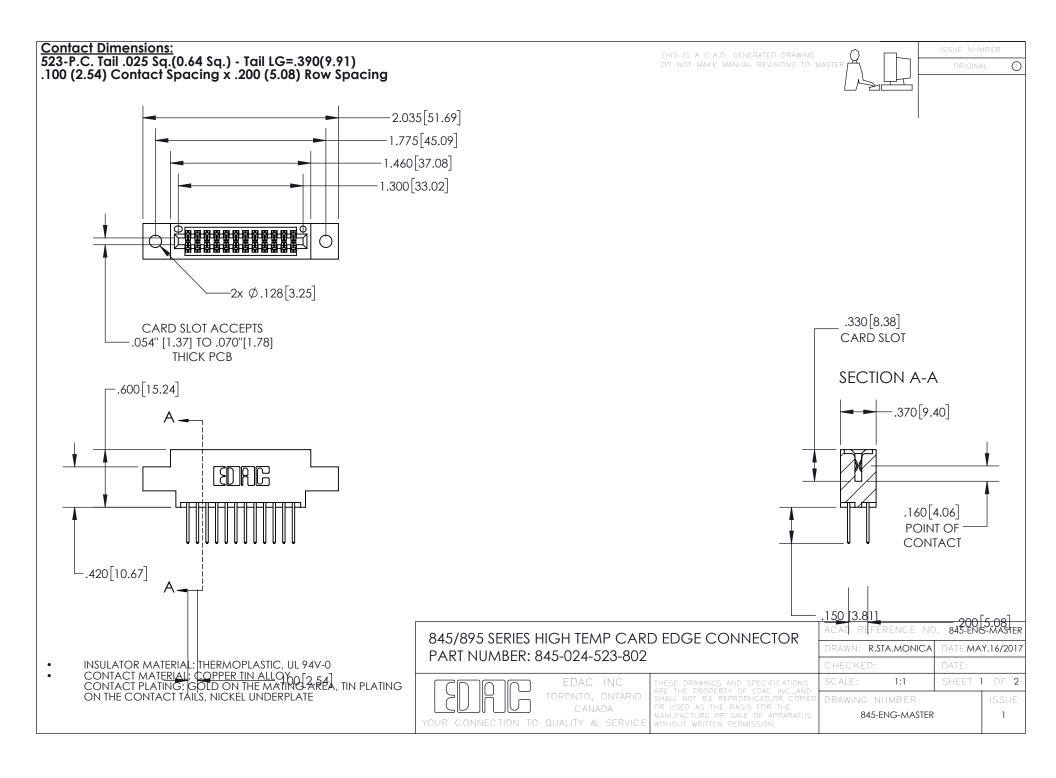

- INSULATOR MATERIAL: THERMOPLASTIC POLYESTER, UL 94V-0 DAP MATERIAL AVAILABLE UPON REQUEST
- CONTACT MATERIAL; COPPER ALLOY

CONTACT PLATING: GOLD ON THE MATING AREA, TIN PLATING ON THE CONTACT TAILS, NICKEL UNDERPLATE