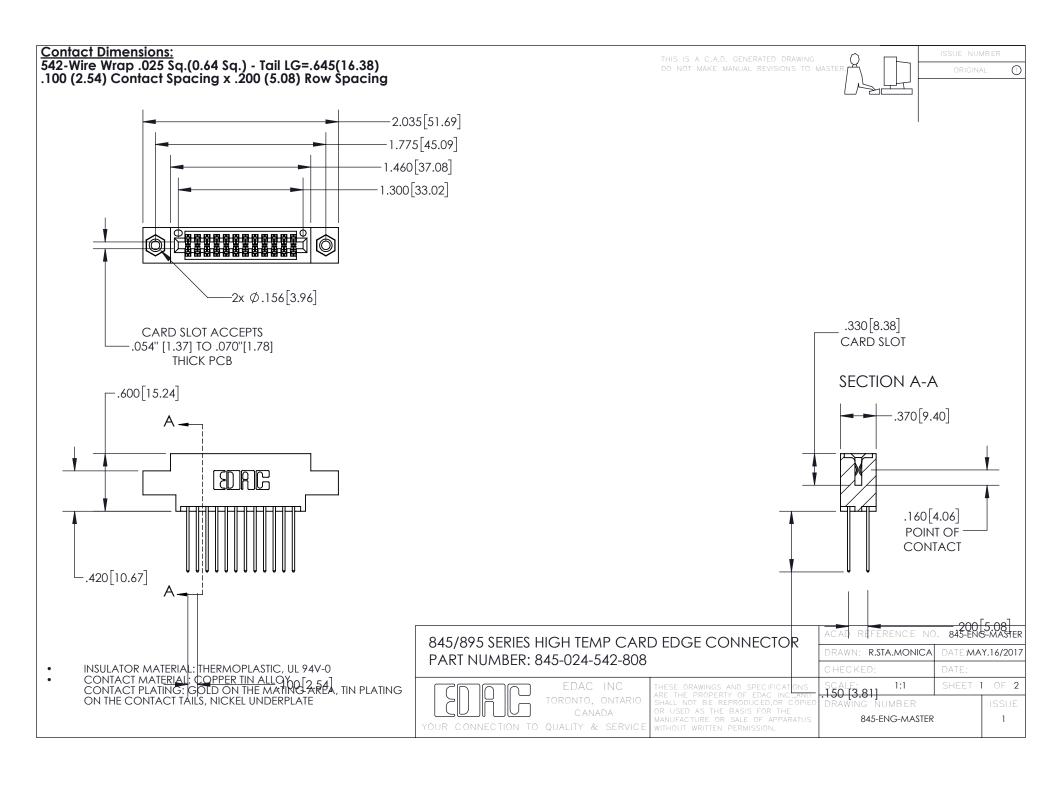

- INSULATOR MATERIAL: THERMOPLASTIC POLYESTER, UL 94V-0 DAP MATERIAL AVAILABLE UPON REQUEST
- CONTACT MATERIAL; COPPER ALLOY

CONTACT PLATING: GOLD ON THE MATING AREA, TIN PLATING ON THE CONTACT TAILS, NICKEL UNDERPLATE