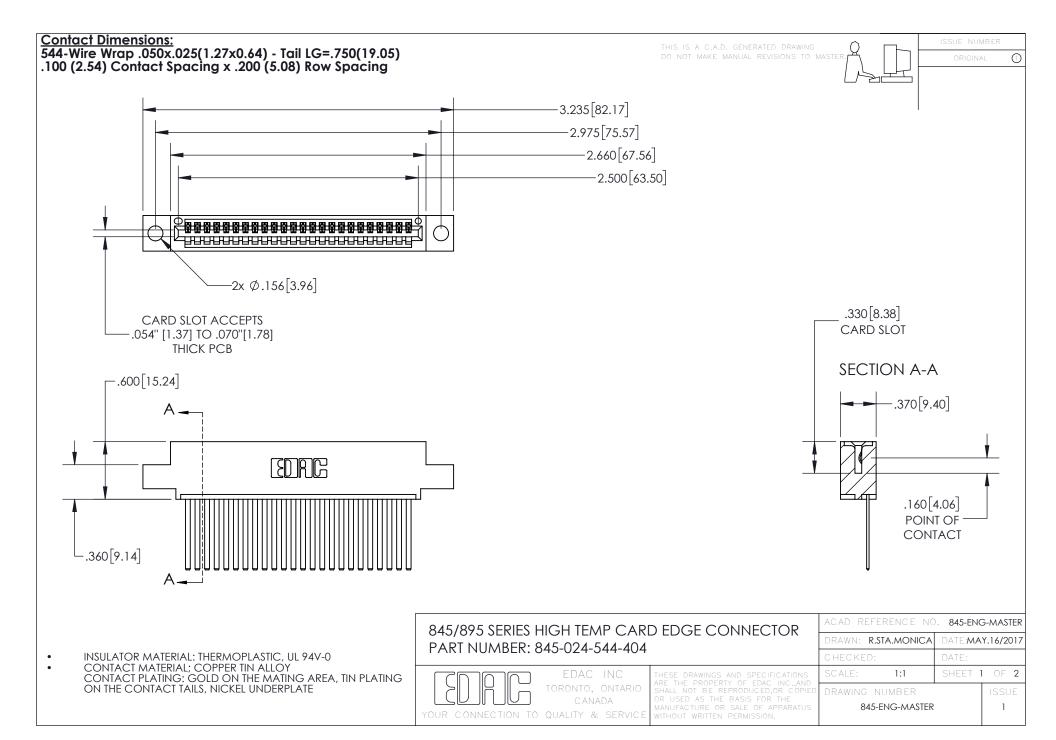

- INSULATOR MATERIAL: THERMOPLASTIC POLYESTER, UL 94V-0 DAP MATERIAL AVAILABLE UPON REQUEST
- CONTACT MATERIAL; COPPER ALLOY

CONTACT PLATING: GOLD ON THE MATING AREA, TIN PLATING ON THE CONTACT TAILS, NICKEL UNDERPLATE

## 845/895 SERIES HIGH TEMP CARD EDGE CONNECTOR CONTACT CODE 555,556,558,559,560 DIMENSIONS

YOUR CONNECTION TO QUALITY & SERVICE

|   | ACAD REFERENCE NO. 845-ENG-MASTER |                  |
|---|-----------------------------------|------------------|
|   | DRAWN: R.STA.MONICA               | DATE:MAY.16/2017 |
|   | CHECKED:                          | DATE:            |
| D | SCALE: 1:1                        | SHEET 2 OF 2     |
|   | DRAWING NUMBER                    | ISSUE            |

845-ENG-MASTER