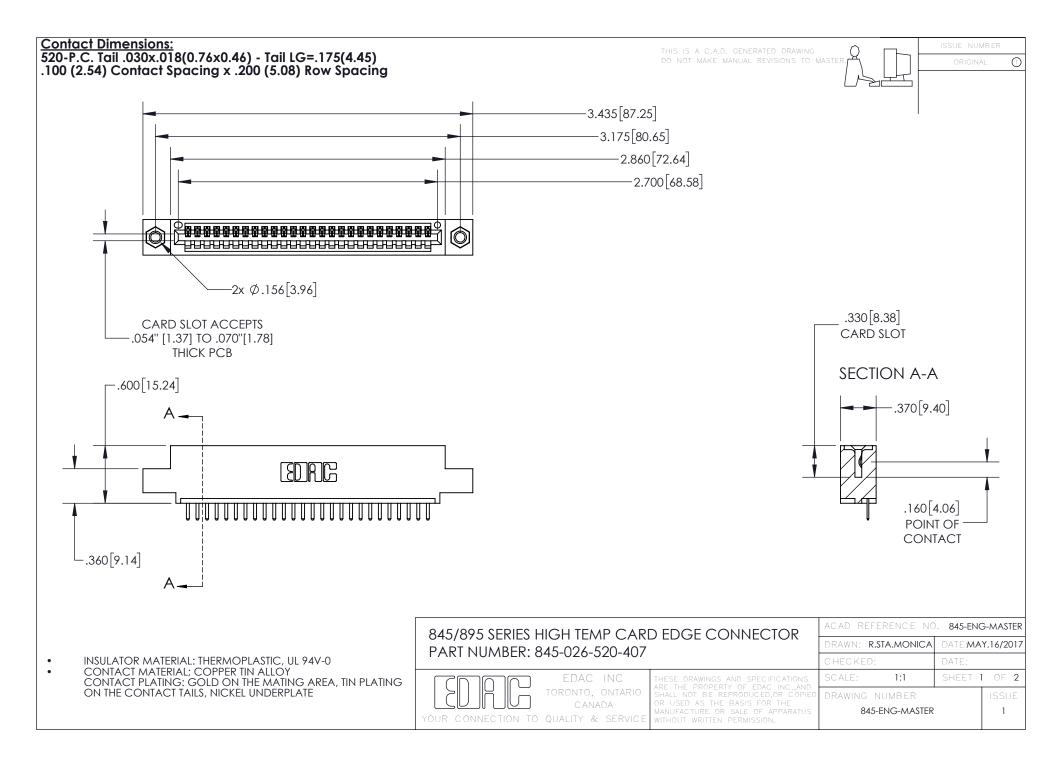

- INSULATOR MATERIAL: THERMOPLASTIC POLYESTER, UL 94V-0 DAP MATERIAL AVAILABLE UPON REQUEST
- CONTACT MATERIAL; COPPER ALLOY

CONTACT PLATING: GOLD ON THE MATING AREA, TIN PLATING ON THE CONTACT TAILS, NICKEL UNDERPLATE