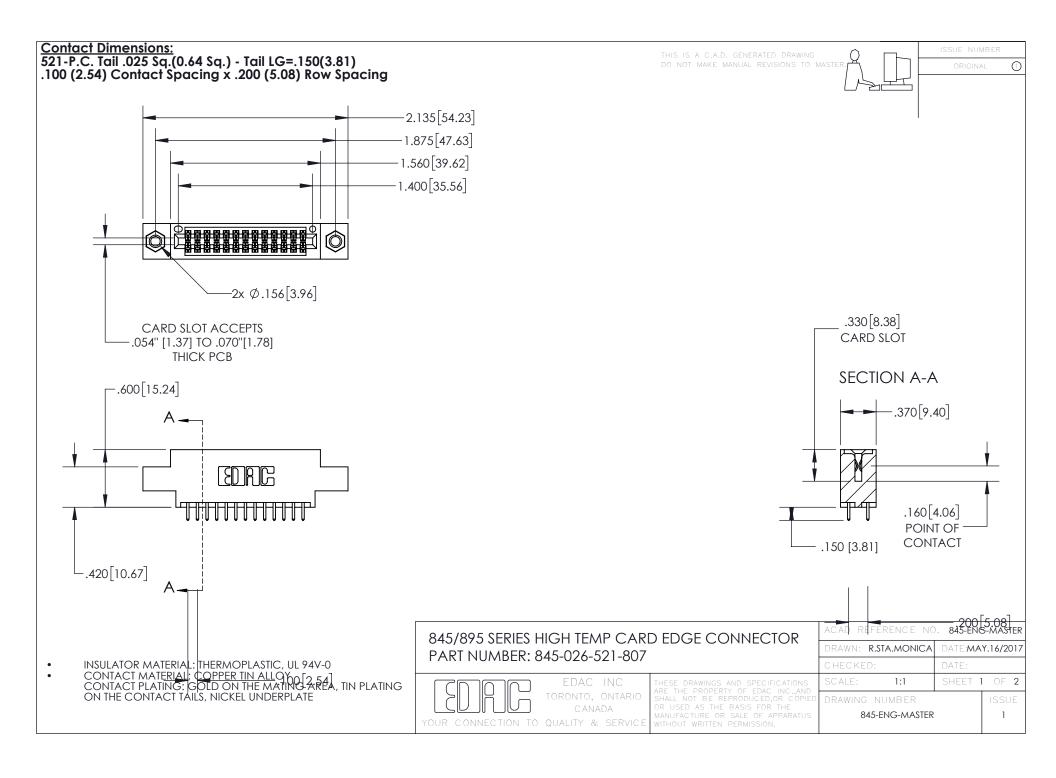

INSULATOR MATERIAL: THERMOPLASTIC POLYESTER, UL 94V-0 DAP MATERIAL AVAILABLE UPON REQUEST

CONTACT MATERIAL; COPPER ALLOY CONTACT PLATING: GOLD ON THE MATING AREA, TIN PLATING ON THE CONTACT TAILS, NICKEL UNDERPLATE