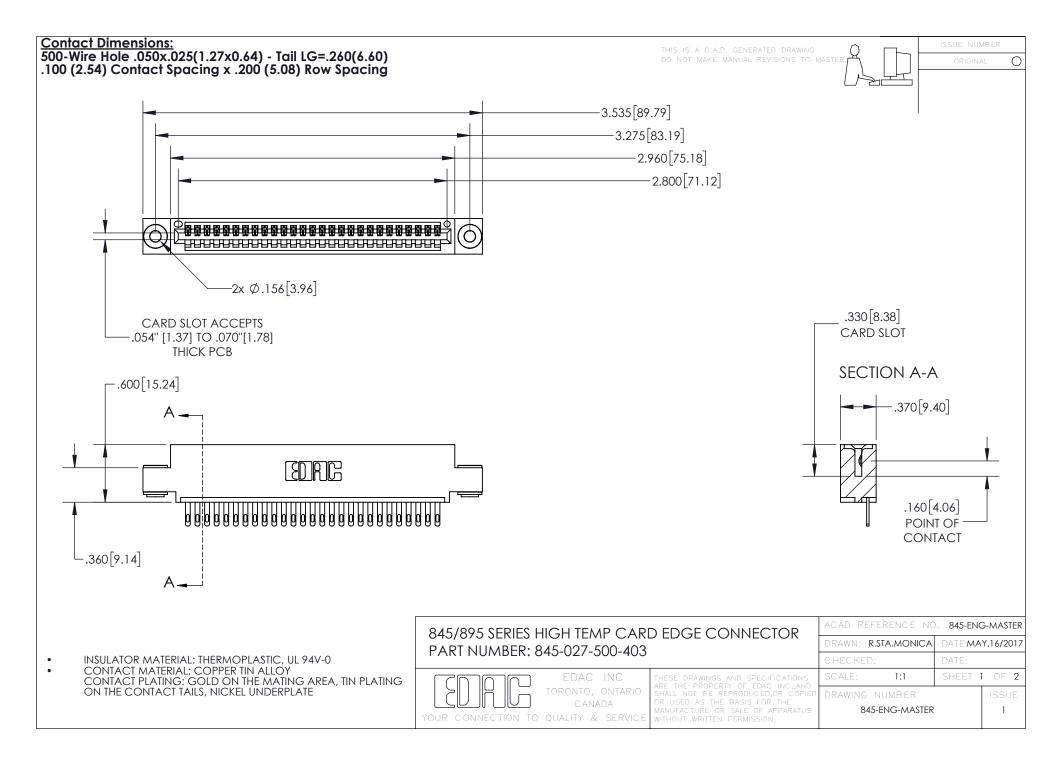

- INSULATOR MATERIAL: THERMOPLASTIC POLYESTER, UL 94V-0 DAP MATERIAL AVAILABLE UPON REQUEST
- CONTACT MATERIAL; COPPER ALLOY

CONTACT PLATING: GOLD ON THE MATING AREA, TIN PLATING ON THE CONTACT TAILS, NICKEL UNDERPLATE

## 845/895 SERIES HIGH TEMP CARD EDGE CONNECTOR CONTACT CODE 555,556,558,559,560 DIMENSIONS

YOUR CONNECTION TO QUALITY & SERVICE

|   | ACAD REFERENCE NO. 845-ENG-MASTER |                  |
|---|-----------------------------------|------------------|
|   | DRAWN: R.STA.MONICA               | DATE:MAY.16/2017 |
|   | CHECKED:                          | DATE:            |
| D | SCALE: 1:1                        | SHEET 2 OF 2     |
|   | DRAWING NUMBER                    | ISSUE            |

845-ENG-MASTER