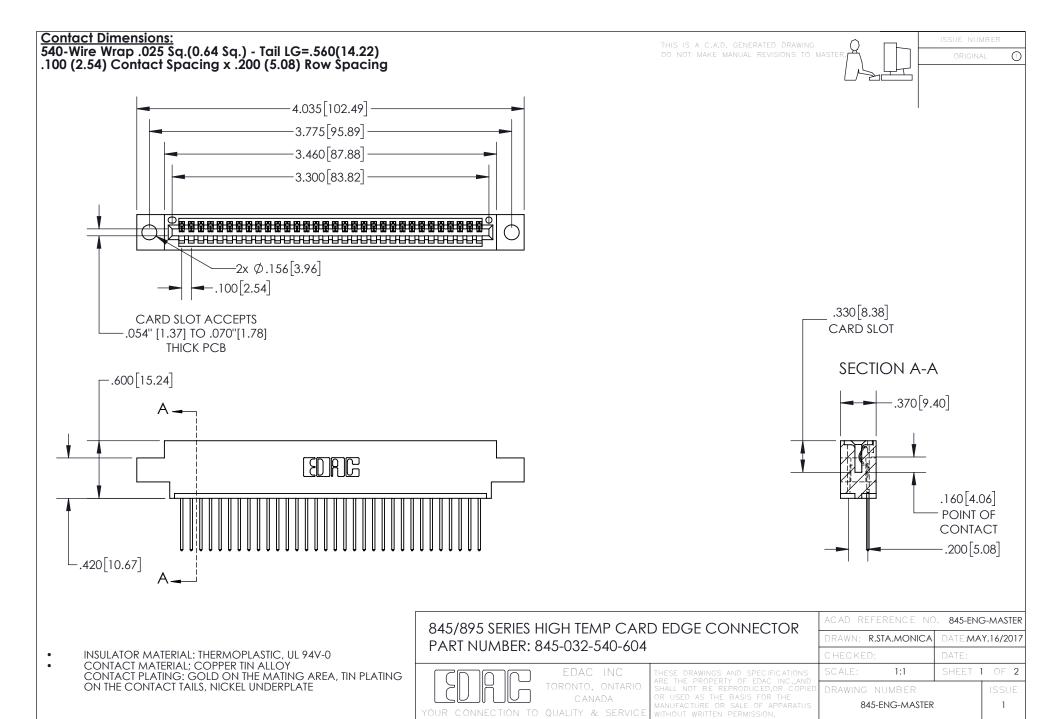

INSULATOR MATERIAL: THERMOPLASTIC POLYESTER, UL 94V-0 DAP MATERIAL AVAILABLE UPON REQUEST

**Contact Code 558** 

CONTACT MATERIAL; COPPER ALLOY CONTACT PLATING: GOLD ON THE MATING AREA, TIN PLATING ON THE CONTACT TAILS, NICKEL UNDERPLATE

## 845/895 SERIES HIGH TEMP CARD EDGE CONNECTOR CONTACT CODE 555,556,558,559,560 DIMENSIONS

YOUR CONNECTION TO QUALITY & SERVICE

Contact Code 559

|   | ACAD REFERENCE NO. 845-ENG-MASTER |                  |  |
|---|-----------------------------------|------------------|--|
|   | DRAWN: R.STA.MONICA               | DATE:MAY.16/2017 |  |
|   | CHECKED:                          | DATE:            |  |
|   | SCALE: 1:1                        | SHEET 2 OF 2     |  |
| D | DRAWING NUMBER                    | ISSUE            |  |