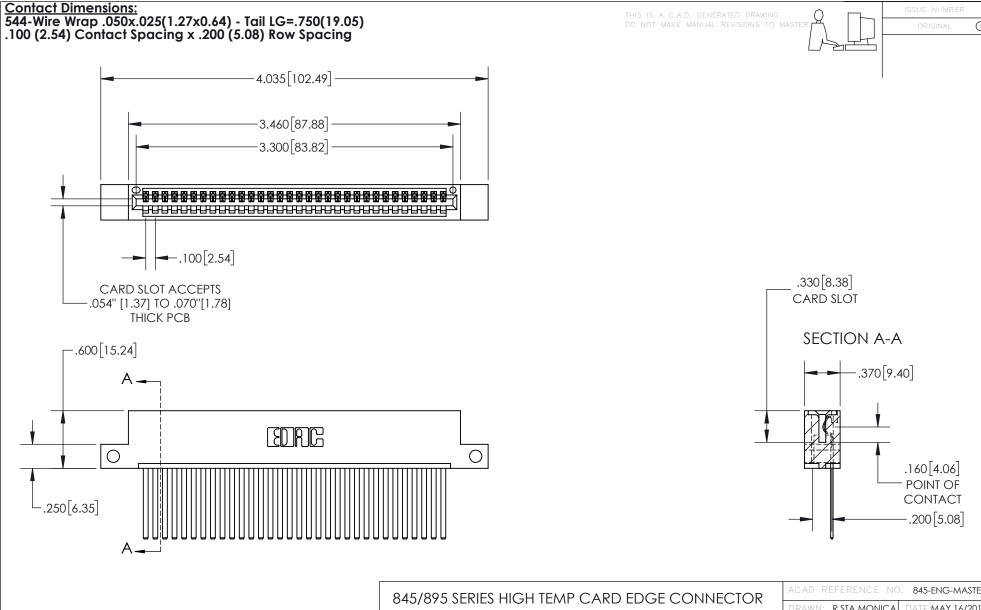

YOUR CONNECTION TO QUALITY & SERVICE

| ACAD REFERENCE NO   | . 845-ENG-MASTER |
|---------------------|------------------|
| DRAWN: R.STA.MONICA | DATE:MAY.16/2017 |
| CHECKED:            | DATE:            |
| SCALE: 1:1          | SHEET 1 OF 2     |
| DRAWING NUMBER      | ISSUE            |
| 845-ENG-MASTER      | 1                |