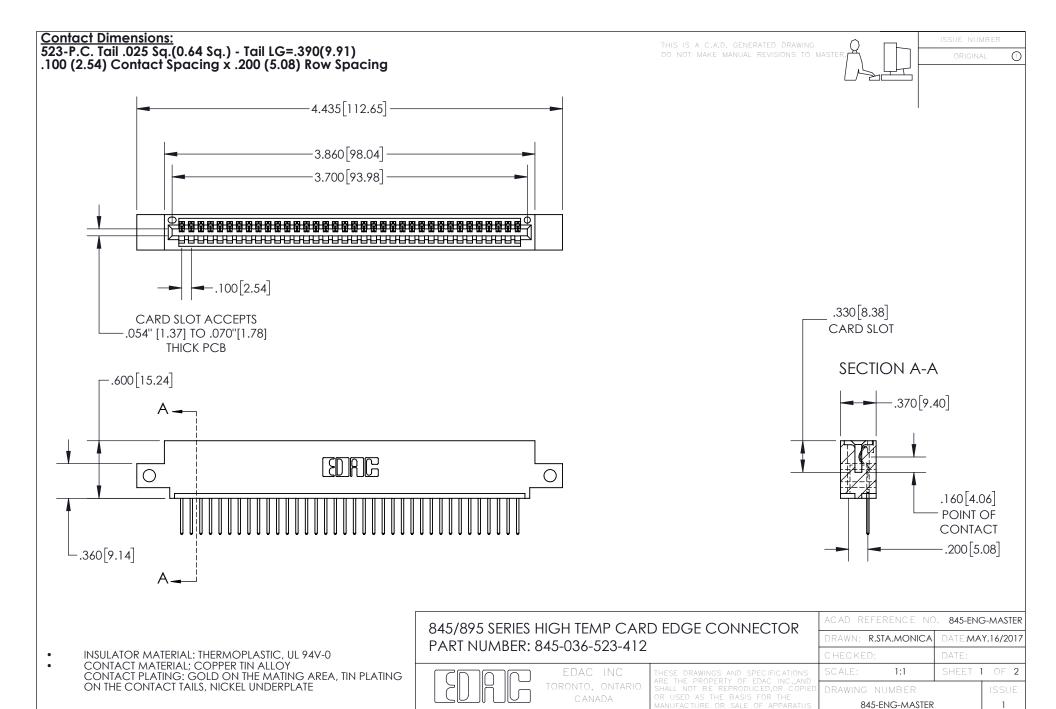

YOUR CONNECTION TO QUALITY & SERVICE

- INSULATOR MATERIAL: THERMOPLASTIC POLYESTER, UL 94V-0 DAP MATERIAL AVAILABLE UPON REQUEST
- CONTACT MATERIAL; COPPER ALLOY

CONTACT PLATING: GOLD ON THE MATING AREA, TIN PLATING ON THE CONTACT TAILS, NICKEL UNDERPLATE