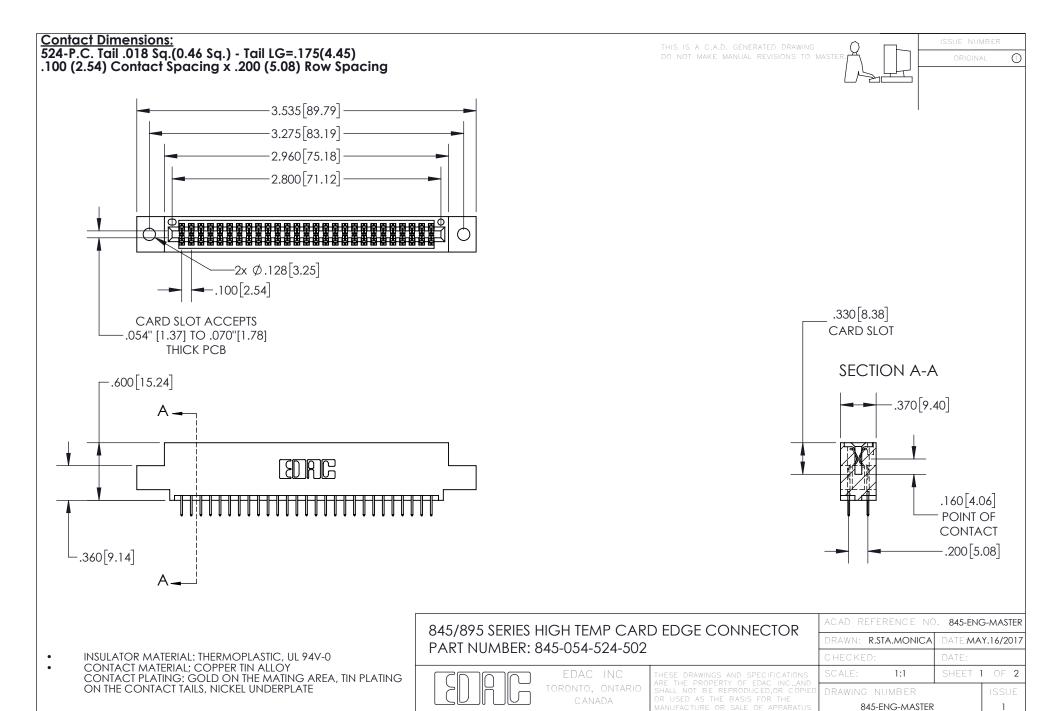

YOUR CONNECTION TO QUALITY & SERVICE

- INSULATOR MATERIAL: THERMOPLASTIC POLYESTER, UL 94V-0 DAP MATERIAL AVAILABLE UPON REQUEST
- CONTACT MATERIAL; COPPER ALLOY

CONTACT PLATING: GOLD ON THE MATING AREA, TIN PLATING ON THE CONTACT TAILS, NICKEL UNDERPLATE

## 845/895 SERIES HIGH TEMP CARD EDGE CONNECTOR CONTACT CODE 555,556,558,559,560 DIMENSIONS

YOUR CONNECTION TO QUALITY & SERVICE

|   | ACAD REFERENCE NO   | . 845-ENG-MASTER |
|---|---------------------|------------------|
|   | DRAWN: R.STA.MONICA | DATE:MAY.16/2017 |
|   | CHECKED:            | DATE:            |
|   | SCALE: 1:1          | SHEET 2 OF 2     |
| D | DRAWING NUMBER      | ISSUE            |

845-ENG-MASTER