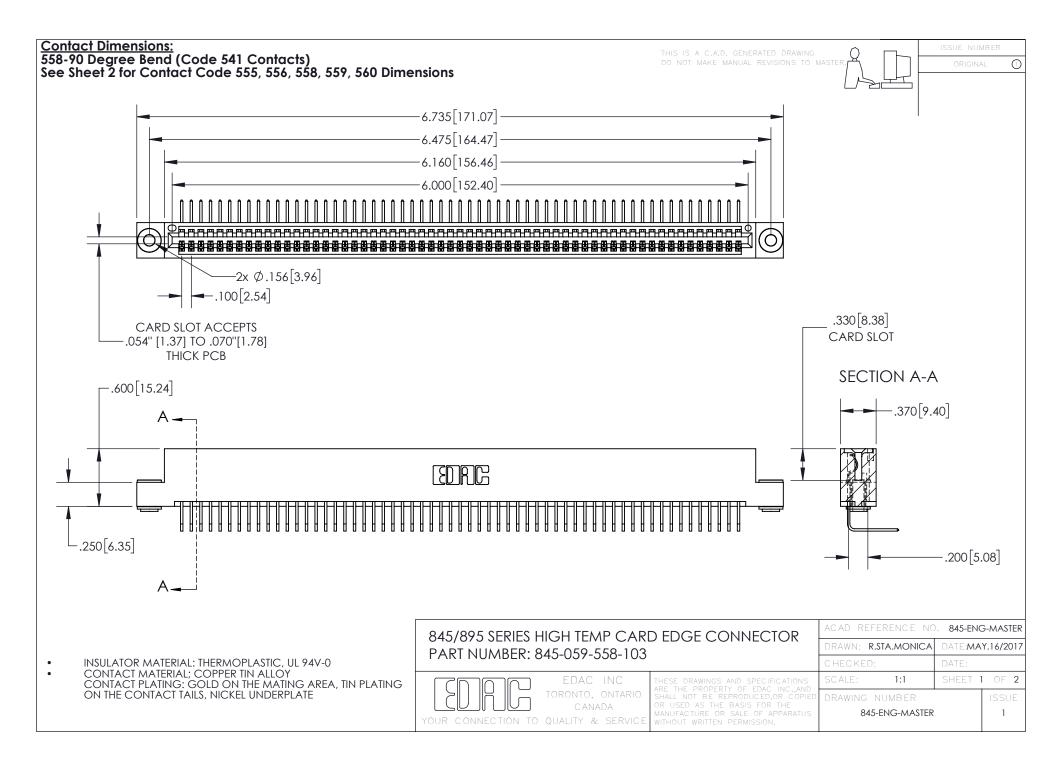

INSULATOR MATERIAL: THERMOPLASTIC POLYESTER, UL 94V-0 DAP MATERIAL AVAILABLE UPON REQUEST

**Contact Code 558** 

CONTACT MATERIAL; COPPER ALLOY CONTACT PLATING: GOLD ON THE MATING AREA, TIN PLATING ON THE CONTACT TAILS, NICKEL UNDERPLATE

## 845/895 SERIES HIGH TEMP CARD EDGE CONNECTOR CONTACT CODE 555,556,558,559,560 DIMENSIONS

YOUR CONNECTION TO QUALITY & SERVICE

Contact Code 559

|   | ACAD REFERENCE NO. 845-ENG-MASTER |                  |  |
|---|-----------------------------------|------------------|--|
|   | DRAWN: R.STA.MONICA               | DATE:MAY.16/2017 |  |
|   | CHECKED:                          | DATE:            |  |
|   | SCALE: 1:1                        | SHEET 2 OF 2     |  |
| D | DRAWING NUMBER                    | ISSUE            |  |

Contact Code 560