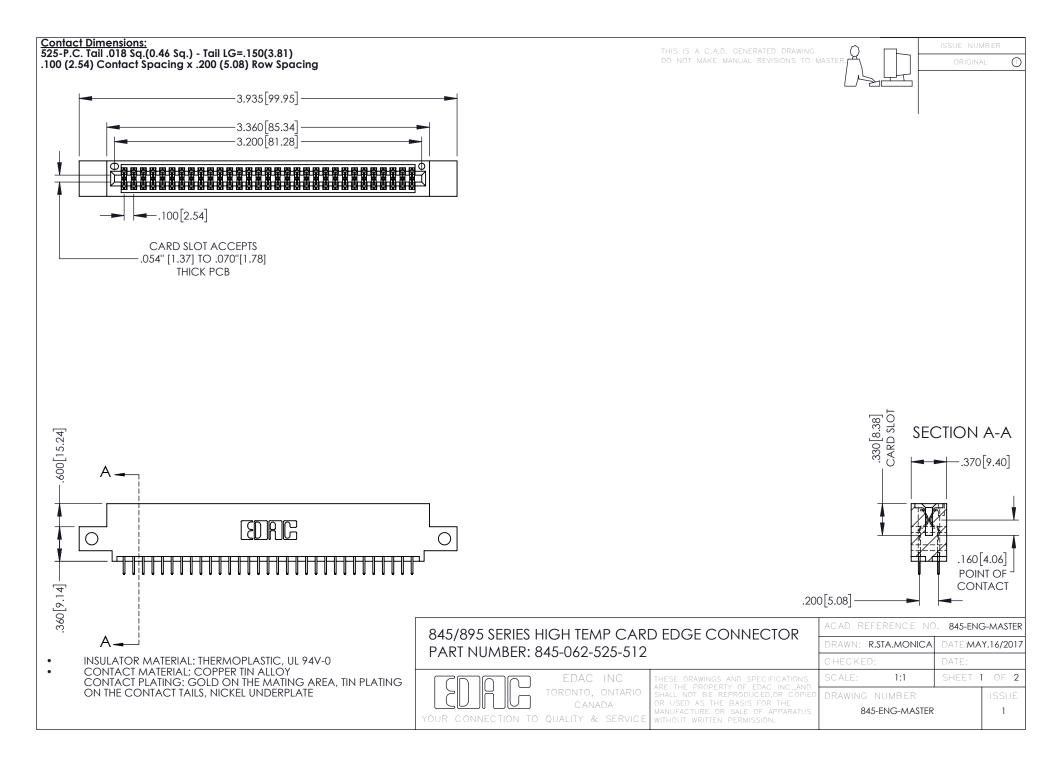

**Contact Code 558** Contact Code 559 Contact Code 560

- INSULATOR MATERIAL: THERMOPLASTIC POLYESTER, UL 94V-0 DAP MATERIAL AVAILABLE UPON REQUEST
- CONTACT MATERIAL; COPPER ALLOY

CONTACT PLATING: GOLD ON THE MATING AREA, TIN PLATING ON THE CONTACT TAILS, NICKEL UNDERPLATE

## 845/895 SERIES HIGH TEMP CARD EDGE CONNECTOR CONTACT CODE 555,556,558,559,560 DIMENSIONS

YOUR CONNECTION TO QUALITY & SERVICE

|   | ACAD REFERENCE NO. 845-ENG-MASTER |                  |
|---|-----------------------------------|------------------|
|   | DRAWN: R.STA.MONICA               | DATE:MAY.16/2017 |
|   | CHECKED:                          | DATE:            |
|   | SCALE: 1:1                        | SHEET 2 OF 2     |
| D | DRAWING NUMBER                    | ISSUE            |

845-ENG-MASTER