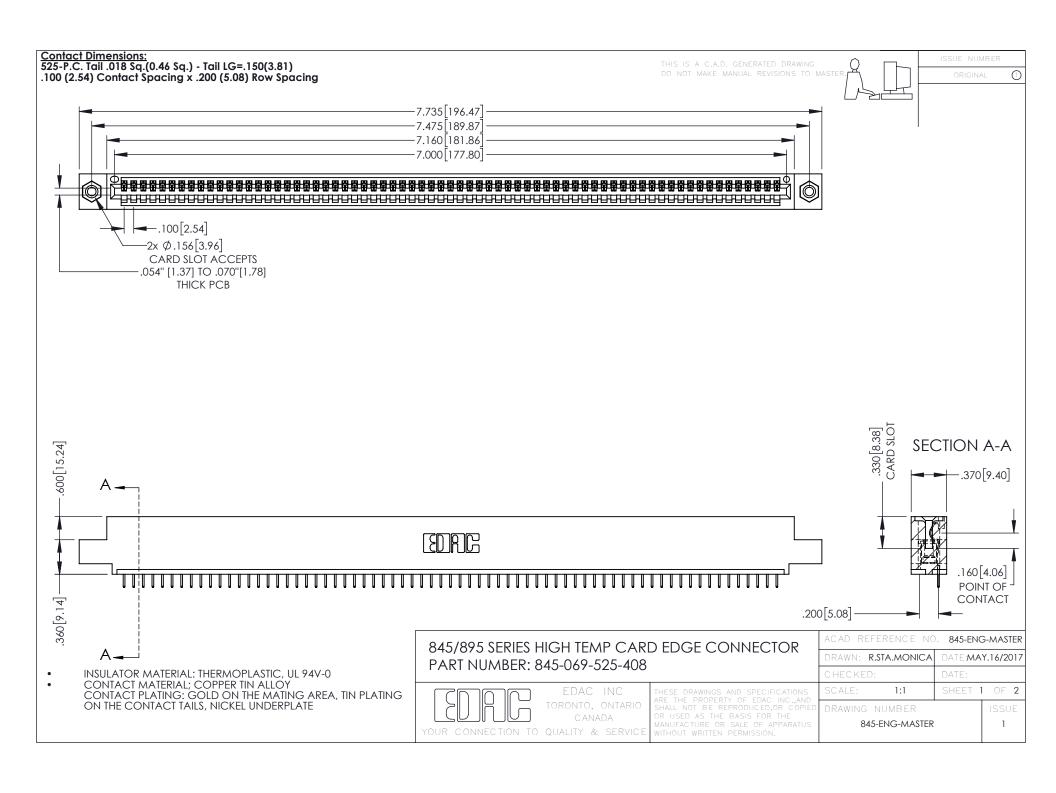

## 845/895 SERIES HIGH TEMP CARD EDGE CONNECTOR CONTACT CODE 555,556,558,559,560 DIMENSIONS

YOUR CONNECTION TO QUALITY & SERVICE

|   | ACAD REFERENCE NO. 845-ENG-MASTER |                  |
|---|-----------------------------------|------------------|
|   | DRAWN: R.STA.MONICA               | DATE:MAY.16/2017 |
|   | CHECKED:                          | DATE:            |
|   | SCALE: 1:1                        | SHEET 2 OF 2     |
| D | DRAWING NUMBER                    | ISSUE            |