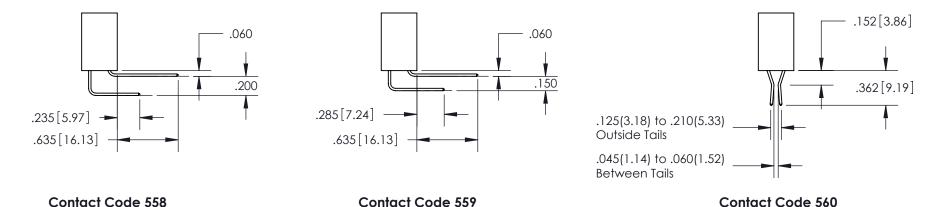

## **Contact Dimensions:**

555-Extender Board Bend (Code 500 Contacts)
See Sheet 2 for Contact Code 555, 556, 558, 559, 560 Dimensions

- 845/895 SERIES HIGH TEMP CARD EDGE CONNECTOR PART NUMBER: 845-078-555-504
- CONTACT MATERIAL; COPPER TIN ALLOY
  CONTACT PLATING: GOLD ON THE MATING AREA, TIN PLATING
  ON THE CONTACT TAILS, NICKEL UNDERPLATE

## 845/895 SERIES HIGH TEMP CARD EDGE CONNECTOR CONTACT CODE 555,556,558,559,560 DIMENSIONS

YOUR CONNECTION TO QUALITY & SERVICE

|   | ACAD REFERENCE NO   | . 845-ENG-MASTER         |
|---|---------------------|--------------------------|
|   | DRAWN: R.STA.MONICA | DATE: <b>MAY.16/2017</b> |
|   | CHECKED:            | DATE:                    |
|   | SCALE: 1:1          | SHEET 2 OF 2             |
| D | DRAWING NUMBER      | ISSUE                    |