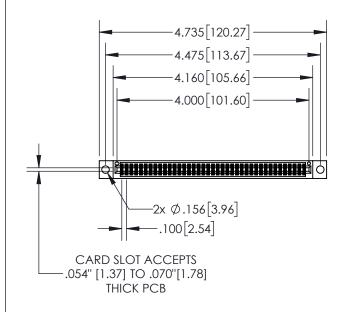

## **Contact Dimensions:**

555-Extender Board Bend (Code 500 Contacts)
See Sheet 2 for Contact Code 555, 556, 558, 559, 560 Dimensions

- 845/895 SERIES HIGH TEMP CARD EDGE CONNECTOR PART NUMBER: 845-078-555-504
- CONTACT MATERIAL; COPPER TIN ALLOY
  CONTACT PLATING: GOLD ON THE MATING AREA, TIN PLATING
  ON THE CONTACT TAILS, NICKEL UNDERPLATE

INSULATOR MATERIAL: THERMOPLASTIC, UL 94V-0

| .330[8.38]<br>CARD SLOT     |  |  |  |
|-----------------------------|--|--|--|
| 370[9.40]<br>SECTION A-A    |  |  |  |
| .160[4.06] POINT OF CONTACT |  |  |  |
| 200[5.08]                   |  |  |  |