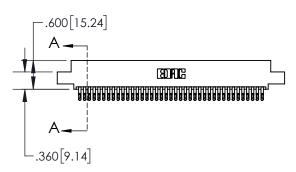

## **Contact Dimensions:**

555-Extender Board Bend (Code 500 Contacts)
See Sheet 2 for Contact Code 555, 556, 558, 559, 560 Dimensions

- 845/895 SERIES HIGH TEMP CARD EDGE CONNECTOR PART NUMBER: 845-078-555-504
- CONTACT MATERIAL; COPPER TIN ALLOY
  CONTACT PLATING: GOLD ON THE MATING AREA, TIN PLATING
  ON THE CONTACT TAILS, NICKEL UNDERPLATE

INSULATOR MATERIAL: THERMOPLASTIC, UL 94V-0

| .330[8.38]<br>CARD SLOT     |  |  |  |
|-----------------------------|--|--|--|
| 370[9.40]<br>SECTION A-A    |  |  |  |
| .160[4.06] POINT OF CONTACT |  |  |  |
| 200[5.08]                   |  |  |  |