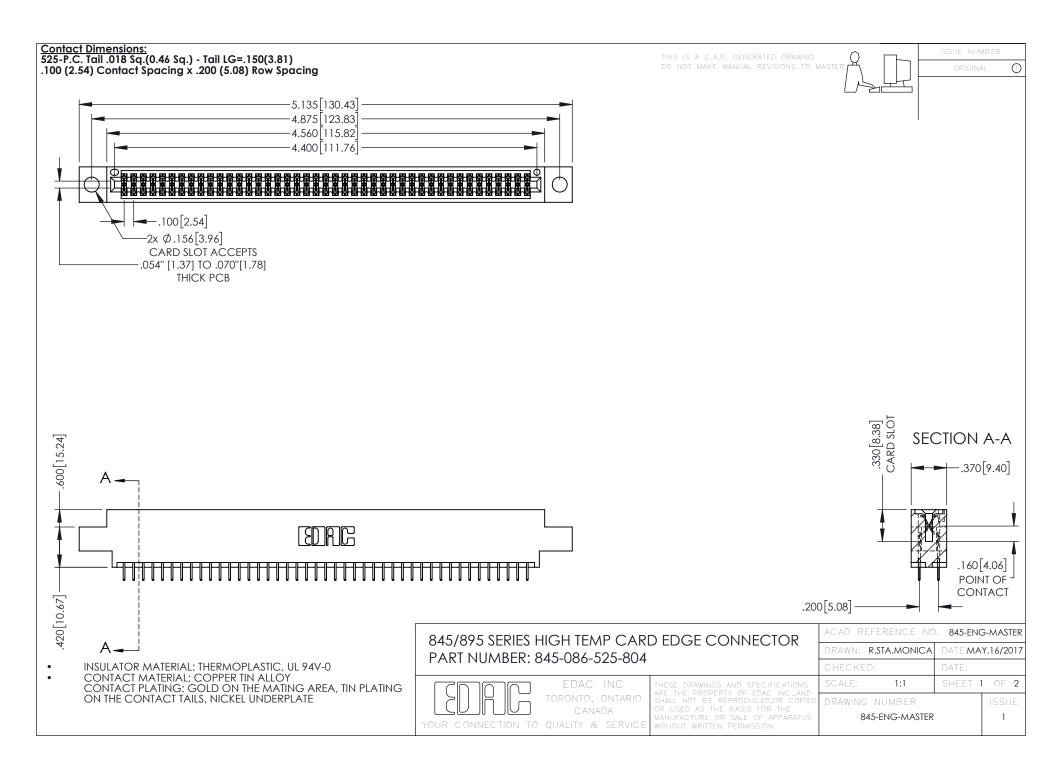

- INSULATOR MATERIAL: THERMOPLASTIC POLYESTER, UL 94V-0 DAP MATERIAL AVAILABLE UPON REQUEST
- CONTACT MATERIAL; COPPER ALLOY

**Contact Code 558** 

CONTACT PLATING: GOLD ON THE MATING AREA, TIN PLATING ON THE CONTACT TAILS, NICKEL UNDERPLATE

## 845/895 SERIES HIGH TEMP CARD EDGE CONNECTOR CONTACT CODE 555,556,558,559,560 DIMENSIONS

YOUR CONNECTION TO QUALITY & SERVICE

Contact Code 559

|   | ACAD REFERENCE NO   | . 845-ENG-MASTER |
|---|---------------------|------------------|
|   | DRAWN: R.STA.MONICA | DATE:MAY.16/2017 |
|   | CHECKED:            | DATE:            |
|   | SCALE: 1:1          | SHEET 2 OF 2     |
| D | DRAWING NUMBER      | ISSUE            |

Contact Code 560

845-ENG-MASTER