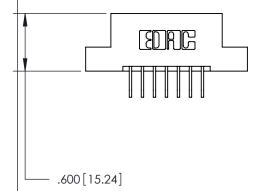

846/896 SERIES HIGH TEMP CARD EDGE CONNECTOR PART NUMBER: 846-014-558-204

**EDAC INC** TORONTO, ONTARIO CANADA

THESE DRAWINGS AND SPECIFICATIONS ARE THE PROPERTY OF EDAC INC., AND SHALL NOT BE REPRODUCED, OR COPIED OR USED AS THE BASIS FOR THE MANUFACTURE OR SALE OF APPARATUS WITHOUT WRITTEN PERMISSION.

<u>Contact Dimensions:</u>
558-90 Degree Bend (Code 541 Contacts)
See Sheet 2 for Contact Code 555, 556, 558, 559, 560 Dimensions

THIS IS A C.A.D. GENERATED DRAWING DO NOT MAKE MANUAL REVISIONS TO MASTER.