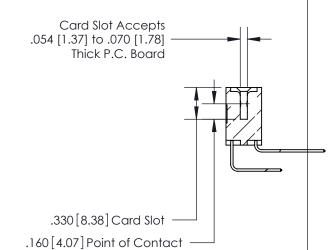

<u>Contact Dimensions:</u>
558-90 Degree Bend (Code 541 Contacts)
See Sheet 2 for Contact Code 555, 556, 558, 559, 560 Dimensions

THIS IS A C.A.D. GENERATED DRAWING DO NOT MAKE MANUAL REVISIONS TO MASTER.



ISSUE NUMBER

ORIGINAL





- INSULATOR MATERIAL: THERMOPLASTIC POLYESTER, UL 94V-0 CONTACT MATERIAL; COPPER, NICKEL, TIN ALLOY CA-725
- CONTACT PLATING: GOLD ON THE MATING AREA, TIN-LEAD ON THE CONTACT TAILS, NICKEL UNDERPLATE



846/896 SERIES HIGH TEMP CARD EDGE CONNECTOR PART NUMBER: 846-014-558-204



**EDAC INC** TORONTO, ONTARIO CANADA

THESE DRAWINGS AND SPECIFICATIONS ARE THE PROPERTY OF EDAC INC., AND SHALL NOT BE REPRODUCED, OR COPIED OR USED AS THE BASIS FOR THE MANUFACTURE OR SALE OF APPARATUS WITHOUT WRITTEN PERMISSION.

| ACAD REFERENCE NO. |           | 846-ENG-MASTER |           |
|--------------------|-----------|----------------|-----------|
| DRAWN:             | J.LEE     | DATE: AF       | PR. 22/09 |
| CHECKED:           |           | DATE:          |           |
| SCALE:             | 1:1       | SHEET          | OF 2      |
| DRAWING NUMBER     |           |                | ISSUE     |
| 846-E              | NG-MASTER |                | 1         |

THIS IS A C.A.D. GENERATED DRAWING DO N