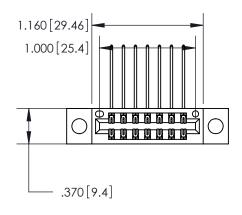

846/896 SERIES HIGH TEMP CARD EDGE CONNECTOR PART NUMBER: 846-014-558-204

**EDAC INC** TORONTO, ONTARIO CANADA

THESE DRAWINGS AND SPECIFICATIONS ARE THE PROPERTY OF EDAC INC., AND SHALL NOT BE REPRODUCED, OR COPIED OR USED AS THE BASIS FOR THE MANUFACTURE OR SALE OF APPARATUS WITHOUT WRITTEN PERMISSION.

<u>Contact Dimensions:</u>
558-90 Degree Bend (Code 541 Contacts)
See Sheet 2 for Contact Code 555, 556, 558, 559, 560 Dimensions

THIS IS A C.A.D. GENERATED DRAWING DO NOT MAKE MANUAL REVISIONS TO MASTER.