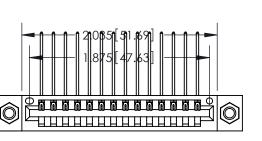

846/896 SERIES HIGH TEMP CARD EDGE CONNECTOR PART NUMBER: 846-014-559-107

**EDAC INC** TORONTO, ONTARIO CANADA

THESE DRAWINGS AND SPECIFICATIONS ARE THE PROPERTY OF EDAC INC., AND SHALL NOT BE REPRODUCED, OR COPIED OR USED AS THE BASIS FOR THE MANUFACTURE OR SALE OF APPARATUS WITHOUT WRITTEN PERMISSION.

<u>Contact Dimensions:</u>
559-90 Degree Bend (Code 541 Contacts)
See Sheet 2 for Contact Code 555, 556, 558, 559, 560 Dimensions

THIS IS A C.A.D. GENERATED DRAWING DO NOT MAKE MANUAL REVISIONS TO MASTER.

ISSUE NUMBER ORIGINAL

.370 [9.4]

.600 [15.24]

- INSULATOR MATERIAL: THERMOPLASTIC POLYESTER, UL 94V-0 CONTACT MATERIAL; COPPER, NICKEL, TIN ALLOY CA-725
- CONTACT PLATING: GOLD ON THE MATING AREA, TIN-LEAD ON THE CONTACT TAILS, NICKEL UNDERPLATE