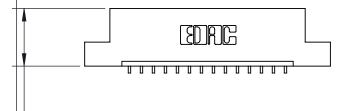

846/896 SERIES HIGH TEMP CARD EDGE CONNECTOR PART NUMBER: 846-014-559-107

**EDAC INC** TORONTO, ONTARIO CANADA

THESE DRAWINGS AND SPECIFICATIONS ARE THE PROPERTY OF EDAC INC., AND SHALL NOT BE REPRODUCED, OR COPIED OR USED AS THE BASIS FOR THE MANUFACTURE OR SALE OF APPARATUS WITHOUT WRITTEN PERMISSION.

ISSUE NUMBER ORIGINAL

.370 [9.4]

.600 [15.24]

- INSULATOR MATERIAL: THERMOPLASTIC POLYESTER, UL 94V-0 CONTACT MATERIAL; COPPER, NICKEL, TIN ALLOY CA-725
- CONTACT PLATING: GOLD ON THE MATING AREA, TIN-LEAD ON THE CONTACT TAILS, NICKEL UNDERPLATE