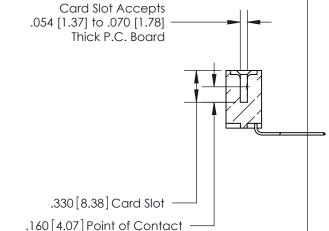

## 846/896 SERIES HIGH TEMP CARD EDGE CONNECTOR CONTACT CODE 555,556,558,559,560 DIMENSIONS

.150 [3.81]

YOUR CONNECTION TO QUALITY & SERVICE

**Contact Code 559** 

**EDAC INC** TORONTO, ONTARIO CANADA

THESE DRAWINGS AND SPECIFICATIONS ARE THE PROPERTY OF EDAC INC.,AND SHALL NOT BE REPRODUCED, OR COPIED OR USED AS THE BASIS FOR THE MANUFACTURE OR SALE OF APPARATUS WITHOUT WRITTEN PERMISSION.