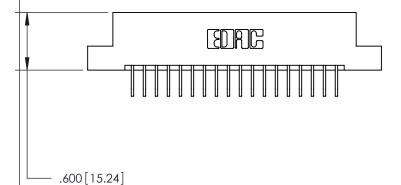

## 846/896 SERIES HIGH TEMP CARD EDGE CONNECTOR PART NUMBER: 846-018-558-108

YOUR CONNECTION TO QUALITY & SERVICE

**EDAC INC** TORONTO, ONTARIO CANADA

THESE DRAWINGS AND SPECIFICATIONS ARE THE PROPERTY OF EDAC INC., AND SHALL NOT BE REPRODUCED, OR COPIED OR USED AS THE BASIS FOR THE MANUFACTURE OR SALE OF APPARATUS WITHOUT WRITTEN PERMISSION.

| ACAD REFERENCE NO. | 846-ENG-MASTER   |
|--------------------|------------------|
| DRAWN: J.LEE       | DATE: APR. 22/09 |
| CHECKED:           | DATE:            |
| SCALE: 1:1         | SHEET 1 OF 2     |
| DRAWING NUMBER     | ISSUE            |
| 846-ENG-MASTER     | 1                |