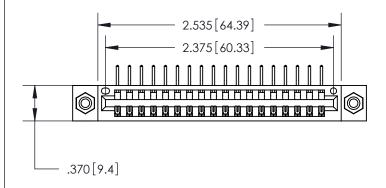

## 846/896 SERIES HIGH TEMP CARD EDGE CONNECTOR PART NUMBER: 846-018-558-108

YOUR CONNECTION TO QUALITY & SERVICE

**EDAC INC** TORONTO, ONTARIO CANADA

THESE DRAWINGS AND SPECIFICATIONS ARE THE PROPERTY OF EDAC INC., AND SHALL NOT BE REPRODUCED, OR COPIED OR USED AS THE BASIS FOR THE MANUFACTURE OR SALE OF APPARATUS WITHOUT WRITTEN PERMISSION.

| ACAD REFERENCE NO. | 846-ENG-MASTER   |
|--------------------|------------------|
| DRAWN: J.LEE       | DATE: APR. 22/09 |
| CHECKED:           | DATE:            |
| SCALE: 1:1         | SHEET 1 OF 2     |
| DRAWING NUMBER     | ISSUE            |
| 846-ENG-MASTER     | 1                |