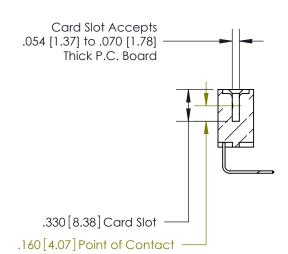

**Contact Code 558** 

## 846/896 SERIES HIGH TEMP CARD EDGE CONNECTOR CONTACT CODE 555,556,558,559,560 DIMENSIONS

.150 [3.81]

YOUR CONNECTION TO QUALITY & SERVICE

**Contact Code 559** 

**EDAC INC** TORONTO, ONTARIO CANADA

THESE DRAWINGS AND SPECIFICATIONS ARE THE PROPERTY OF EDAC INC.,AND SHALL NOT BE REPRODUCED, OR COPIED OR USED AS THE BASIS FOR THE MANUFACTURE OR SALE OF APPARATUS WITHOUT WRITTEN PERMISSION.

| ACAD REFERENCE NO. | 846-ENG-MASTER   |
|--------------------|------------------|
| DRAWN: J.LEE       | DATE: APR. 22/09 |
| CHECKED:           | DATE:            |
| SCALE: 1:1         | SHEET 2 OF 2     |
| DRAWING NUMBER     | ISSUE            |
| 846-ENG-MASTER     | 1                |