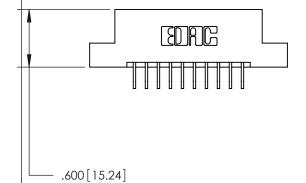

<u>Contact Dimensions:</u>
559-90 Degree Bend (Code 541 Contacts)
See Sheet 2 for Contact Code 555, 556, 558, 559, 560 Dimensions

- INSULATOR MATERIAL: THERMOPLASTIC POLYESTER, UL 94V-0 CONTACT MATERIAL; COPPER, NICKEL, TIN ALLOY CA-725
- CONTACT PLATING: GOLD ON THE MATING AREA, TIN-LEAD ON THE CONTACT TAILS, NICKEL UNDERPLATE

846/896 SERIES HIGH TEMP CARD EDGE CONNECTOR PART NUMBER: 846-020-559-207

**EDAC INC** TORONTO, ONTARIO CANADA

THESE DRAWINGS AND SPECIFICATIONS ARE THE PROPERTY OF EDAC INC., AND SHALL NOT BE REPRODUCED, OR COPIED OR USED AS THE BASIS FOR THE MANUFACTURE OR SALE OF APPARATUS WITHOUT WRITTEN PERMISSION.

THIS IS A C.A.D. GENERATED DRAWING DO NOT MAKE MANUAL REVISIONS TO MASTER.

ISSUE NUMBER

.165[4.19]

.375 [9.54]

ORIGINAL

1

.060 [1.52] .125(3.18) to .210(5.33) **Outside Tails** .125(3.18) to .210(5.33) **Outside Tails** 