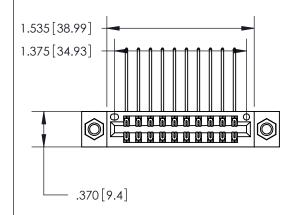

<u>Contact Dimensions:</u>
559-90 Degree Bend (Code 541 Contacts)
See Sheet 2 for Contact Code 555, 556, 558, 559, 560 Dimensions

- INSULATOR MATERIAL: THERMOPLASTIC POLYESTER, UL 94V-0 CONTACT MATERIAL; COPPER, NICKEL, TIN ALLOY CA-725
- CONTACT PLATING: GOLD ON THE MATING AREA, TIN-LEAD ON THE CONTACT TAILS, NICKEL UNDERPLATE

846/896 SERIES HIGH TEMP CARD EDGE CONNECTOR PART NUMBER: 846-020-559-207

**EDAC INC** TORONTO, ONTARIO CANADA

THESE DRAWINGS AND SPECIFICATIONS ARE THE PROPERTY OF EDAC INC., AND SHALL NOT BE REPRODUCED, OR COPIED OR USED AS THE BASIS FOR THE MANUFACTURE OR SALE OF APPARATUS WITHOUT WRITTEN PERMISSION.