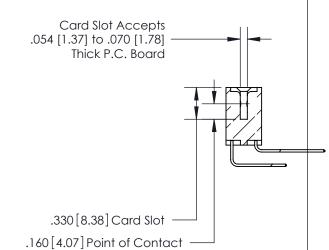

**Contact Code 560** 

INSULATOR MATERIAL: THERMOPLASTIC POLYESTER, UL 94V-0 CONTACT MATERIAL; COPPER, NICKEL, TIN ALLOY CA-725 CONTACT PLATING: GOLD ON THE MATING AREA, TIN-LEAD ON THE CONTACT TAILS, NICKEL UNDERPLATE

**Contact Code 558** 

## 846/896 SERIES HIGH TEMP CARD EDGE CONNECTOR CONTACT CODE 555,556,558,559,560 DIMENSIONS

.150 [3.81]

YOUR CONNECTION TO QUALITY & SERVICE

**Contact Code 559** 

**EDAC INC** TORONTO, ONTARIO CANADA

THESE DRAWINGS AND SPECIFICATIONS ARE THE PROPERTY OF EDAC INC.,AND SHALL NOT BE REPRODUCED, OR COPIED OR USED AS THE BASIS FOR THE MANUFACTURE OR SALE OF APPARATUS WITHOUT WRITTEN PERMISSION.