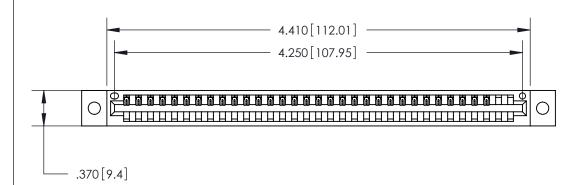

<u>Contact Dimensions:</u> 526-P.C. Tail .018 Sq. (0.46 Sq.) - Tail LG. =.350 (8.89) .125 (3.18) Contact Spacing x .250 (6.35) Row Spacing

THIS IS A C.A.D. GENERATED DRAWING DO NOT MAKE MANUAL REVISIONS TO MASTER.

ISSUE NUMBER

ORIGINAL

Card Slot Accepts .054 [1.37] to .070 [1.78] Thick P.C. Board .330 [8.38] Card Slot .160 [4.07] Point of Contact -

INSULATOR MATERIAL: THERMOPLASTIC POLYESTER, UL 94V-0 CONTACT MATERIAL; COPPER, NICKEL, TIN ALLOY CA-725 CONTACT PLATING: GOLD ON THE MATING AREA, TIN-LEAD

ON THE CONTACT TAILS, NICKEL UNDERPLATE

.600 [15.24]

846/896 SERIES HIGH TEMP CARD EDGE CONNECTOR PART NUMBER: 846-033-526-602

YOUR CONNECTION TO QUALITY & SERVICE

**EDAC INC** TORONTO, ONTARIO CANADA

THESE DRAWINGS AND SPECIFICATIONS ARE THE PROPERTY OF EDAC INC., AND SHALL NOT BE REPRODUCED, OR COPIED OR USED AS THE BASIS FOR THE MANUFACTURE OR SALE OF APPARATUS WITHOUT WRITTEN PERMISSION.

| ACAD REFERENCE NO. | 846-ENG-MASTER   |  |
|--------------------|------------------|--|
| DRAWN: J.LEE       | DATE: APR. 22/09 |  |
| CHECKED:           | DATE:            |  |
| SCALE: 1:1         | SHEET 1 OF 2     |  |
| DRAWING NUMBER     | ISSUE            |  |
| 846-ENG-MASTER     | 1                |  |