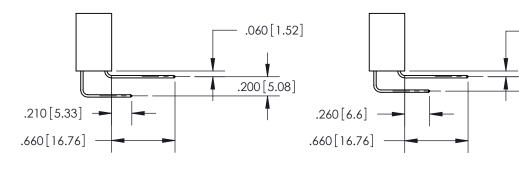

<u>Contact Dimensions:</u>
558-90 Degree Bend (Code 541 Contacts)
See Sheet 2 for Contact Code 555, 556, 558, 559, 560 Dimensions

THIS IS A C.A.D. GENERATED DRAWING DO NOT MAKE MANUAL REVISIONS TO MASTER.

ISSUE NUMBER

ORIGINAL

1

EDRG .600 [15.24]

Card Slot Accepts .054 [1.37] to .070 [1.78] Thick P.C. Board .330 [8.38] Card Slot .160 [4.07] Point of Contact -

INSULATOR MATERIAL: THERMOPLASTIC POLYESTER, UL 94V-0 CONTACT MATERIAL; COPPER, NICKEL, TIN ALLOY CA-725