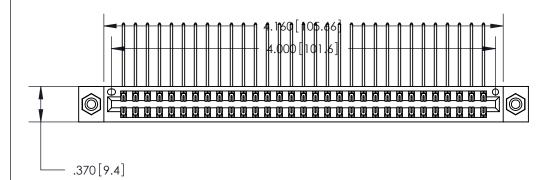

ISSUE NUMBER

ORIGINAL

1

EDRG .600 [15.24]

Card Slot Accepts .054 [1.37] to .070 [1.78] Thick P.C. Board .330 [8.38] Card Slot .160 [4.07] Point of Contact -

INSULATOR MATERIAL: THERMOPLASTIC POLYESTER, UL 94V-0 CONTACT MATERIAL; COPPER, NICKEL, TIN ALLOY CA-725

CONTACT PLATING: GOLD ON THE MATING AREA, TIN-LEAD ON THE CONTACT TAILS, NICKEL UNDERPLATE

846/896 SERIES HIGH TEMP CARD EDGE CONNECTOR PART NUMBER: 846-062-558-808

YOUR CONNECTION TO QUALITY & SERVICE

**EDAC INC** TORONTO, ONTARIO CANADA