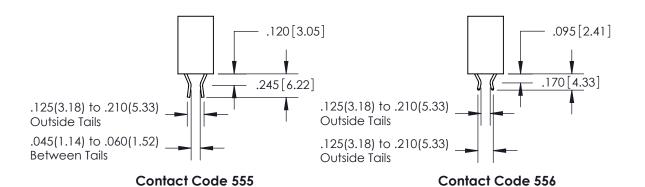

ISSUE NUMBER

.165[4.19]

ORIGINAL

1

.060 [1.52] .150 [3.81] .125(3.18) to .210(5.33)

.375 [9.54] .125(3.18) to .210(5.33)

**Contact Code 558** 

**Contact Code 559** 

## 846/896 SERIES HIGH TEMP CARD EDGE CONNECTOR CONTACT CODE 555,556,558,559,560 DIMENSIONS

YOUR CONNECTION TO QUALITY & SERVICE

**EDAC INC** TORONTO, ONTARIO CANADA

THESE DRAWINGS AND SPECIFICATIONS ARE THE PROPERTY OF EDAC INC.,AND SHALL NOT BE REPRODUCED, OR COPIED OR USED AS THE BASIS FOR THE MANUFACTURE OR SALE OF APPARATUS WITHOUT WRITTEN PERMISSION.

**Outside Tails** 

**Outside Tails** 

| ACAD REFERENCE NO. |       | 846-ENG-MASTER   |        |
|--------------------|-------|------------------|--------|
| DRAWN:             | J.LEE | DATE: APR. 22/09 |        |
| CHECKED:           |       | DATE:            |        |
| SCALE:             | 1:1   | SHEET            | 2 OF 2 |
| DRAWING NUMBER     |       | ISSUE            |        |