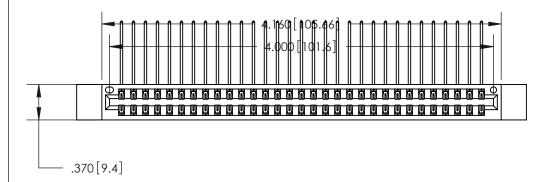

ISSUE NUMBER

ORIGINAL

1

.600 [15.24]

Card Slot Accepts .054 [1.37] to .070 [1.78] Thick P.C. Board .330 [8.38] Card Slot .160 [4.07] Point of Contact -

846/896 SERIES HIGH TEMP CARD EDGE CONNECTOR PART NUMBER: 846-062-558-812

YOUR CONNECTION TO QUALITY & SERVICE

**EDAC INC** TORONTO, ONTARIO CANADA

THESE DRAWINGS AND SPECIFICATIONS ARE THE PROPERTY OF EDAC INC., AND SHALL NOT BE REPRODUCED, OR COPIED OR USED AS THE BASIS FOR THE MANUFACTURE OR SALE OF APPARATUS WITHOUT WRITTEN PERMISSION.

| ACAD REFERENCE NO. | 846-ENG-MASTER   |  |  |
|--------------------|------------------|--|--|
| DRAWN: J.LEE       | DATE: APR. 22/09 |  |  |
| CHECKED:           | DATE:            |  |  |
| SCALE: 1:1         | SHEET 1 OF 2     |  |  |
| DRAWING NUMBER     | ISSUE            |  |  |
| 846-ENG-MASTER     | 1                |  |  |