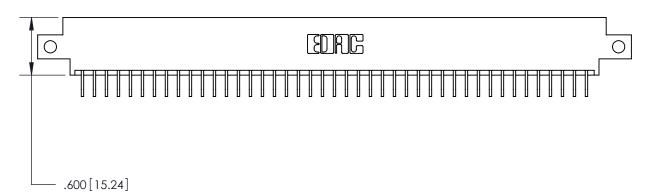

CONTACT PLATING: GOLD ON THE MATING AREA, TIN-LEAD ON THE CONTACT TAILS, NICKEL UNDERPLATE

846/896 SERIES HIGH TEMP CARD EDGE CONNECTOR PART NUMBER: 846-086-559-812

YOUR CONNECTION TO QUALITY & SERVICE

**EDAC INC** TORONTO, ONTARIO CANADA