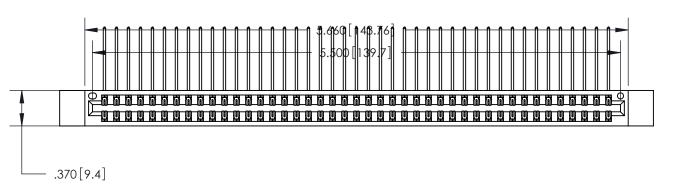

ISSUE NUMBER

1

ORIGINAL

Card Slot Accepts .054 [1.37] to .070 [1.78] Thick P.C. Board .330 [8.38] Card Slot .160 [4.07] Point of Contact -

INSULATOR MATERIAL: THERMOPLASTIC POLYESTER, UL 94V-0 CONTACT MATERIAL; COPPER, NICKEL, TIN ALLOY CA-725

CONTACT PLATING: GOLD ON THE MATING AREA, TIN-LEAD ON THE CONTACT TAILS, NICKEL UNDERPLATE

846/896 SERIES HIGH TEMP CARD EDGE CONNECTOR PART NUMBER: 846-086-559-812

YOUR CONNECTION TO QUALITY & SERVICE

**EDAC INC** TORONTO, ONTARIO CANADA