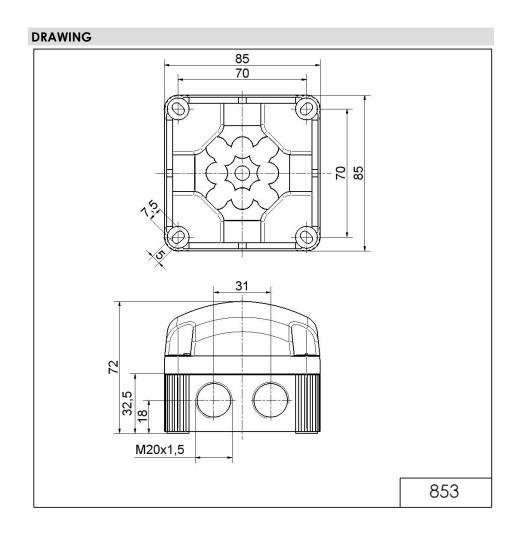

## LED EVS Beacon BWM 48VAC YE

| MECHANICAL DATA              |                             |
|------------------------------|-----------------------------|
| Length                       | 85 mm                       |
| Width                        | 85 mm                       |
| Height                       | 72 mm                       |
| Materials                    | PC<br>PP-GF                 |
| Dome colour                  | Yellow                      |
| Housing colour               | Black                       |
| Protection category          | IP66<br>IP67                |
| Connection                   | Screw terminals             |
| cross-sectional area maximum | 1,50mm² / 16AWG             |
| Cable entry                  | Membrane grommet            |
| Cable entry minimum          | d = 1 mm<br>d = 6 mm        |
| Cable entry maximum          | d = 12 mm<br>d = 9 mm       |
| Type of fixing               | Base mounting Wall mounting |
| Working temperature minimum  | -25°C                       |
| Working temperature maximum  | +50°C                       |
| Weight with packaging        | 190 g                       |
| Product weight               | 163 g                       |