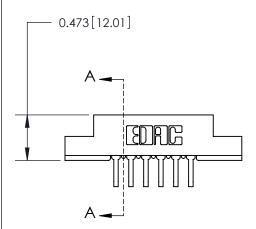

## **See Accompanying Page for:**

**Contact Bend Details** 

**SECTION A-A** 

.095 [2.41] Point of Contact (Measured from bottom of Card Slot) Card Slot Accepts .054 [1.37] to .070 [1.78] Thick P.C. Board