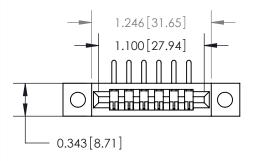

## **Mounting Option**

.128 (3.25) Dia. Mounting Holes

## **Contact Detail**

90 Degree Bend (Code 545 Contacts)

.156 [3.96] Contact Spacing x .200 [5.08] Row Spacing