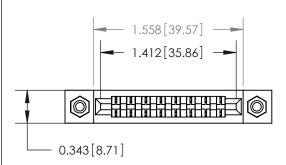

## **Mounting Option**

#4-40 Unified Threaded Inserts

## **Contact Detail**

Wire Hole .089x.014(2.29x0.36) - Tail LG=.213(5.41) .156 [3.96] Contact Spacing x .200 [5.08] Row Spacing





**See Accompanying Page for:** 

**Contact Bend Details** 



1

**SECTION A-A** .175 [4.45] Point of Contact (Measured from bottom of Card Slot)



| 807/857 Series High Temp Card Edge Connector |
|----------------------------------------------|
| Part Number: 857-008-501-108                 |



| ACAD REFERENCE NO | . 807 ENG MASTER |
|-------------------|------------------|
| DRAWN: J.LEE      | DATE: AUG. 11/09 |
| CHECKED:          | DATE:            |
| SCALE: NTS        | SHEET 1 OF 2     |
| DRAWING NUMBER    | ISSUE            |

807 Assembly