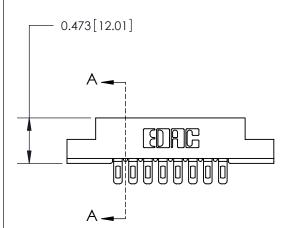

## **Contact Detail**

Wire Hole .089x.014(2.29x0.36) - Tail LG=.213(5.41) .156 [3.96] Contact Spacing x .200 [5.08] Row Spacing

**See Accompanying Page for:** 

**Contact Bend Details** 

1

**SECTION A-A** .175 [4.45] Point of Contact (Measured from bottom of Card Slot)