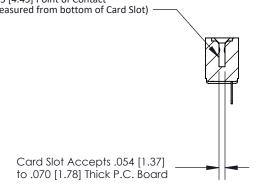

## **Contact Detail**

Wire Hole .089x.014(2.29x0.36) - Tail LG=.213(5.41) .156 [3.96] Contact Spacing x .200 [5.08] Row Spacing

**See Accompanying Page for:** 

**Contact Bend Details** 

1

**SECTION A-A** .175 [4.45] Point of Contact (Measured from bottom of Card Slot)